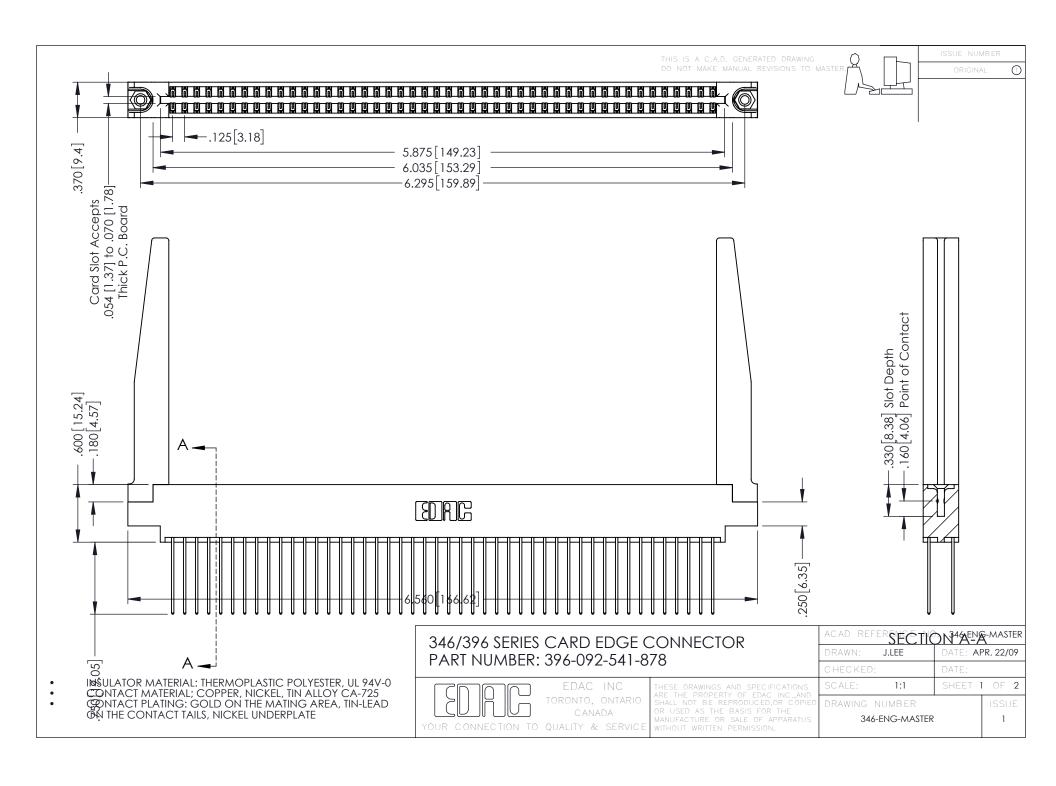

**Contact Code 555** 

**Contact Code 556** 

INSULATOR MATERIAL: THERMOPLASTIC POLYESTER, UL 94V-0 CONTACT MATERIAL; COPPER, NICKEL, TIN ALLOY CA-725

CONTACT PLATING: GOLD ON THE MATING AREA, TIN-LEAD ON THE CONTACT TAILS, NICKEL UNDERPLATE

## 346/396 SERIES CARD EDGE CONNECTOR CONTACT CODE 555,556,558,559,560 DIMENSIONS

YOUR CONNECTION TO QUALITY & SERVICE

|   | ACAD REFERENCE NO. 346-ENG-MASTER |                  |
|---|-----------------------------------|------------------|
|   | DRAWN: J.LEE                      | DATE: APR. 22/09 |
|   | CHECKED:                          | DATE:            |
|   | SCALE: 1:1                        | SHEET 2 OF 2     |
| D | DRAWING NUMBER                    | ISSUE            |