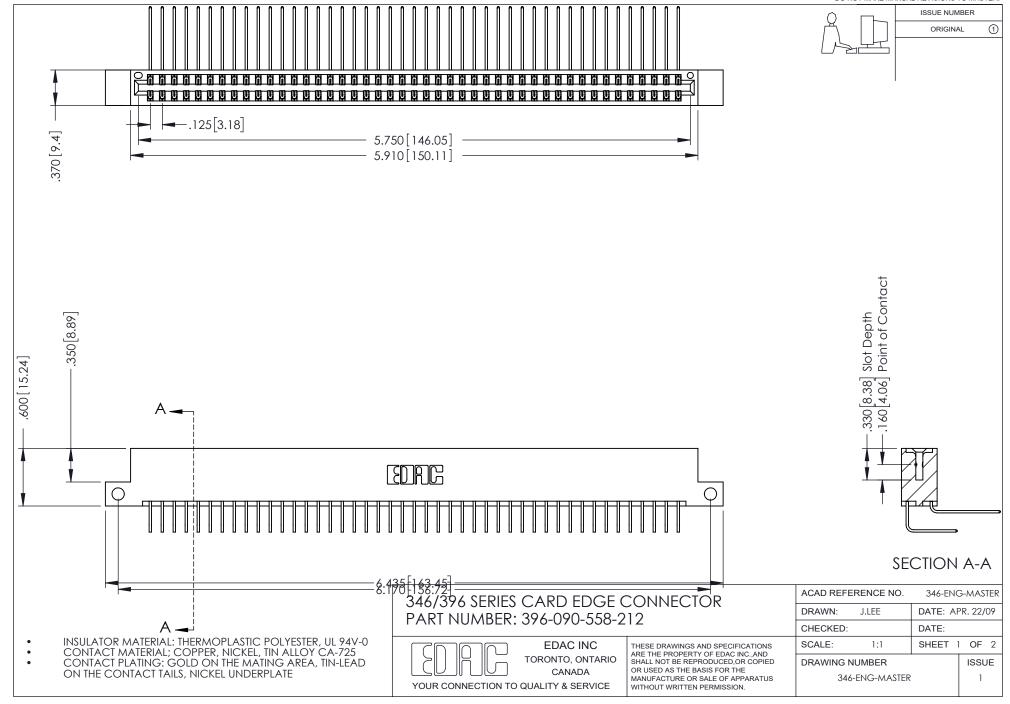

## **Contact Code 556**

INSULATOR MATERIAL: THERMOPLASTIC POLYESTER, UL 94V-0 CONTACT MATERIAL; COPPER, NICKEL, TIN ALLOY CA-725 CONTACT PLATING: GOLD ON THE MATING AREA, TIN-LEAD

ON THE CONTACT TAILS, NICKEL UNDERPLATE

## 346/396 SERIES CARD EDGE CONNECTOR CONTACT CODE 555,556,558,559,560 DIMENSIONS

YOUR CONNECTION TO QUALITY & SERVICE

**EDAC INC** TORONTO, ONTARIO CANADA

THESE DRAWINGS AND SPECIFICATIONS ARE THE PROPERTY OF EDAC INC.,AND SHALL NOT BE REPRODUCED, OR COPIED OR USED AS THE BASIS FOR THE MANUFACTURE OR SALE OF APPARATUS WITHOUT WRITTEN PERMISSION.