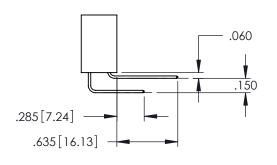

60[4.06] POINT OF CONTACT 330[8.38] CARD SLOT

ACAD REFERENCE NO. 345-ENG-MASTER

SECTION A-A

**Contact Code 558** 

Contact Code 559

**Contact Code 560** 

INSULATOR MATERIAL: THERMOPLASTIC POLYESTER, UL 94V-0 DAP MATERIAL AVAILABLE UPON REQUEST

CONTACT MATERIAL; COPPER ALLOY CONTACT PLATING: GOLD ON THE MATING AREA, TIN PLATING ON THE CONTACT TAILS, NICKEL UNDERPLATE

## 345/395 SERIES CARD EDGE CONNECTOR CONTACT CODE 555,556,558,559,560 DIMENSIONS

YOUR CONNECTION TO QUALITY & SERVICE

|   | ACAD REFERENCE N    | O. 345-ENG-MASTER |  |  |  |
|---|---------------------|-------------------|--|--|--|
|   | DRAWN: R.STA.MONICA | DATE:MAY.16/2017  |  |  |  |
|   | CHECKED:            | DATE:             |  |  |  |
|   | SCALE: 1:1          | SHEET 2 OF 2      |  |  |  |
| D | DRAWING NUMBER      | ISSUE             |  |  |  |