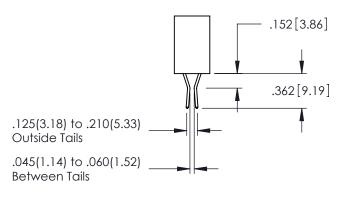

60[4.06] POINT OF CONTACT 330[8.38] CARD SLOT

ACAD REFERENCE NO. 345-ENG-MASTER

SECTION A-A

**Contact Code 558** 

Contact Code 559

**Contact Code 560** 

INSULATOR MATERIAL: THERMOPLASTIC POLYESTER, UL 94V-0 DAP MATERIAL AVAILABLE UPON REQUEST

CONTACT MATERIAL; COPPER ALLOY CONTACT PLATING: GOLD ON THE MATING AREA, TIN PLATING ON THE CONTACT TAILS, NICKEL UNDERPLATE