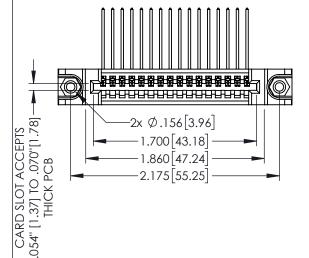

Contact Dimensions:
559-90 Degree Bend (Code 541 Contacts)
See Sheet 2 for Contact Code 555, 556, 558, 559, 560 Dimensions

1

CONTACT MATERIAL; COPPER TIN ALLOY

ON THE CONTACT TAILS, NICKEL UNDERPLATE

INSULATOR MATERIAL: THERMOPLASTIC PBT BLACK, UL 94V-0

CONTACT PLATING: GOLD ON THE MATING AREA, TIN PLATING

345/395 SERIES CARD EDGE CONNECTOR PART NUMBER: 395-016-559-48

YOUR CONNECTION TO QUALITY & SERVICE WITHOUT WRITTEN PERMISSION.

| 8                                                                                                | DRAWN: R.STA.MONICA |        | DATE:MAY.16/2017 |        |
|--------------------------------------------------------------------------------------------------|---------------------|--------|------------------|--------|
| 00                                                                                               | CHECKE              | ):     | DATE:            |        |
| THESE DIVINITIOS THE SECTIONIONS                                                                 | SCALE:              | 1:1    | SHEET '          | 1 OF 2 |
| ARE THE PROPERTY OF EDAC INC.,AND SHALL NOT BE REPRODUCED,OR COPIED OR USED AS THE BASIS FOR THE | DRAWING             | NUMBER |                  | ISSUE  |
| MANUFACTURE OR SALE OF APPARATUS                                                                 | 345-ENG-MASTER      |        | 1                |        |

60[4.06] POINT OF CONTACT 330[8.38] CARD SLOT

ACAD REFERENCE NO. 345-ENG-MASTER

SECTION A-A

**Contact Code 558** 

Contact Code 559

**Contact Code 560** 

INSULATOR MATERIAL: THERMOPLASTIC POLYESTER, UL 94V-0 DAP MATERIAL AVAILABLE UPON REQUEST