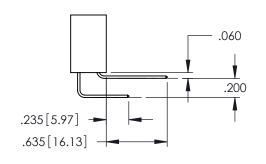

60[4.06] POINT OF CONTACT 330[8.38] CARD SLOT

ACAD REFERENCE NO. 345-ENG-MASTER

SECTION A-A

**Contact Code 558** 

Contact Code 559

**Contact Code 560** 

INSULATOR MATERIAL: THERMOPLASTIC POLYESTER, UL 94V-0 DAP MATERIAL AVAILABLE UPON REQUEST

CONTACT MATERIAL; COPPER ALLOY CONTACT PLATING: GOLD ON THE MATING AREA, TIN PLATING ON THE CONTACT TAILS, NICKEL UNDERPLATE

## 345/395 SERIES CARD EDGE CONNECTOR CONTACT CODE 555,556,558,559,560 DIMENSIONS

YOUR CONNECTION TO QUALITY & SERVICE

|   | ACAD REFERENCE N    | O. 345-ENG-MASTER |  |  |  |
|---|---------------------|-------------------|--|--|--|
|   | DRAWN: R.STA.MONICA | DATE:MAY.16/2017  |  |  |  |
|   | CHECKED:            | DATE:             |  |  |  |
|   | SCALE: 1:1          | SHEET 2 OF 2      |  |  |  |
| D | DRAWING NUMBER      | ISSUE             |  |  |  |