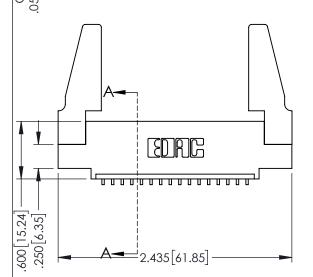

Contact Dimensions:
559-90 Degree Bend (Code 541 Contacts)
See Sheet 2 for Contact Code 555, 556, 558, 559, 560 Dimensions

1

CONTACT MATERIAL; COPPER TIN ALLOY

ON THE CONTACT TAILS, NICKEL UNDERPLATE

INSULATOR MATERIAL: THERMOPLASTIC PBT BLACK, UL 94V-0

CONTACT PLATING: GOLD ON THE MATING AREA, TIN PLATING

345/395 SERIES CARD EDGE CONNECTOR PART NUMBER: 395-016-559-48

YOUR CONNECTION TO QUALITY & SERVICE WITHOUT WRITTEN PERMISSION.

| 8                                                                                                | DRAWN: R.STA.MONICA |        | DATE:MAY.16/2017 |        |
|--------------------------------------------------------------------------------------------------|---------------------|--------|------------------|--------|
| 00                                                                                               | CHECKE              | ):     | DATE:            |        |
| THESE DIVINITIOS THE SECTIONIONS                                                                 | SCALE:              | 1:1    | SHEET '          | 1 OF 2 |
| ARE THE PROPERTY OF EDAC INC.,AND SHALL NOT BE REPRODUCED,OR COPIED OR USED AS THE BASIS FOR THE | DRAWING             | NUMBER |                  | ISSUE  |
| MANUFACTURE OR SALE OF APPARATUS                                                                 | 345-ENG-MASTER      |        | 1                |        |

60[4.06] POINT OF CONTACT 330[8.38] CARD SLOT

ACAD REFERENCE NO. 345-ENG-MASTER

SECTION A-A

**Contact Code 558** 

Contact Code 559

**Contact Code 560** 

INSULATOR MATERIAL: THERMOPLASTIC POLYESTER, UL 94V-0 DAP MATERIAL AVAILABLE UPON REQUEST