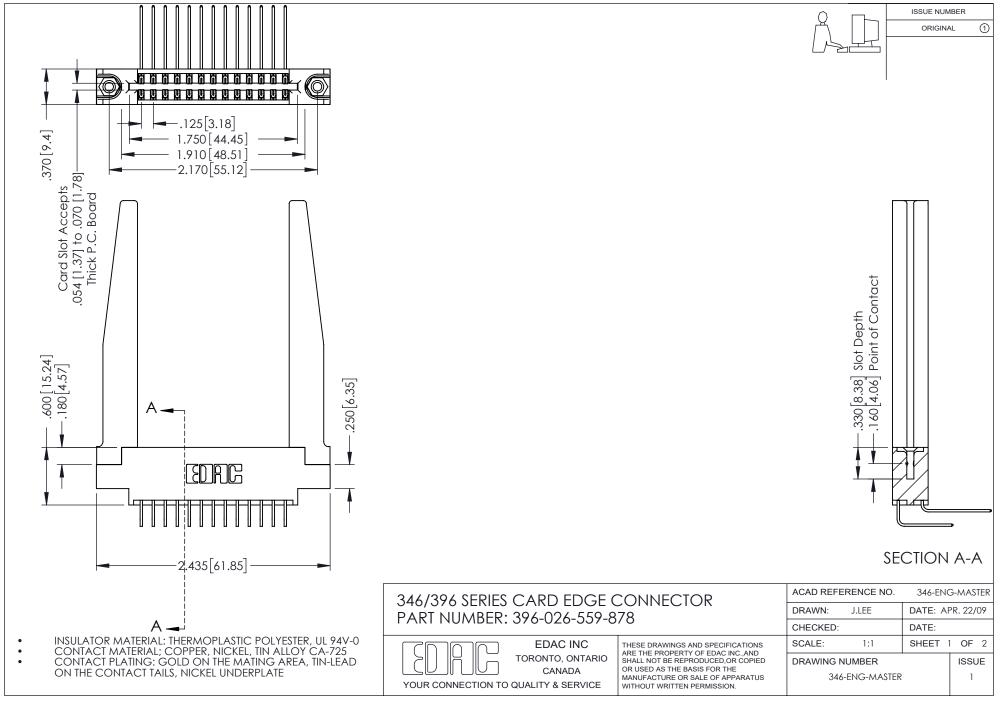

## **Contact Code 556**

INSULATOR MATERIAL: THERMOPLASTIC POLYESTER, UL 94V-0 CONTACT MATERIAL; COPPER, NICKEL, TIN ALLOY CA-725 CONTACT PLATING: GOLD ON THE MATING AREA, TIN-LEAD

ON THE CONTACT TAILS, NICKEL UNDERPLATE

## 346/396 SERIES CARD EDGE CONNECTOR CONTACT CODE 555,556,558,559,560 DIMENSIONS

YOUR CONNECTION TO QUALITY & SERVICE

**EDAC INC** TORONTO, ONTARIO CANADA

THESE DRAWINGS AND SPECIFICATIONS ARE THE PROPERTY OF EDAC INC.,AND SHALL NOT BE REPRODUCED, OR COPIED OR USED AS THE BASIS FOR THE MANUFACTURE OR SALE OF APPARATUS WITHOUT WRITTEN PERMISSION.