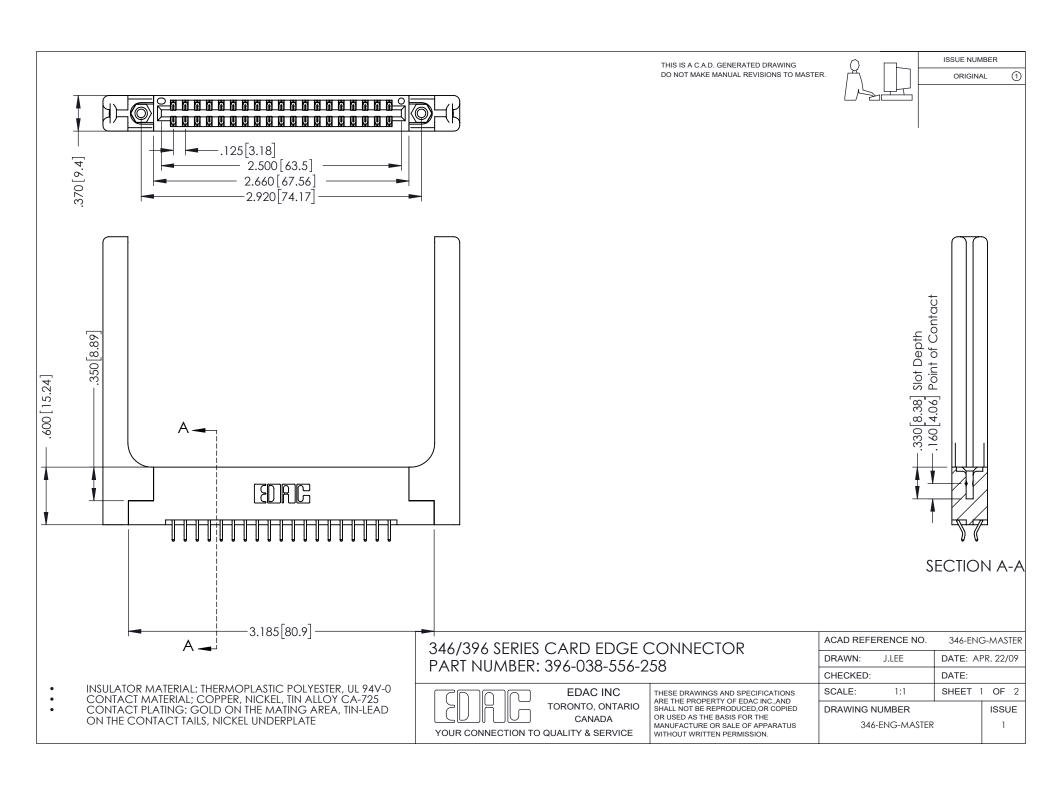

## **Contact Code 556**

INSULATOR MATERIAL: THERMOPLASTIC POLYESTER, UL 94V-0 CONTACT MATERIAL; COPPER, NICKEL, TIN ALLOY CA-725 CONTACT PLATING: GOLD ON THE MATING AREA, TIN-LEAD

ON THE CONTACT TAILS, NICKEL UNDERPLATE