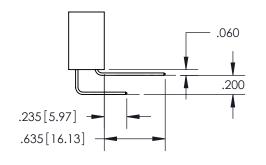

SECTION A-A

-.150[3.81

ISSUE NUMBER

ORIGINAL

1

**Contact Code 558** 

**Contact Code 559** 

**Contact Code 560** 

| 345/395 SERIES CARD EDGE CONNECTOR          |
|---------------------------------------------|
| CONTACT CODE 555,556,558,559,560 DIMENSIONS |

**EDAC INC** TORONTO, ONTARIO CANADA

THESE DRAWINGS AND SPECIFICATIONS ARE THE PROPERTY OF EDAC INC., AND SHALL NOT BE REPRODUCED, OR COPIED OR USED AS THE BASIS FOR THE MANUFACTURE OR SALE OF APPARATUS WITHOUT WRITTEN PERMISSION.

Outside Tails

Between Tails

|   | ACAD REFERENCE NO.  | 345-ENG-MASTER   |
|---|---------------------|------------------|
|   | DRAWN: R.STA.MONICA | DATE:MAY.16/2017 |
| ) | CHECKED:            | DATE:            |
|   | SCALE: 1:1          | SHEET 2 OF 2     |
|   | DRAWING NUMBER      | ISSUE            |
|   | 345-ENG-MASTER      | 1                |
|   |                     |                  |