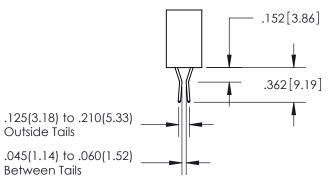

SECTION A-A

-.150[3.81

ISSUE NUMBER

ORIGINAL

1

**Contact Code 558** 

**Contact Code 559** 

**Contact Code 560** 

Outside Tails

Between Tails

|   | ACAD REFERENCE NO.  | 345-ENG-MASTER   |
|---|---------------------|------------------|
|   | DRAWN: R.STA.MONICA | DATE:MAY.16/2017 |
| ) | CHECKED:            | DATE:            |
|   | SCALE: 1:1          | SHEET 2 OF 2     |
|   | DRAWING NUMBER      | ISSUE            |
|   | 345-ENG-MASTER      | 1                |
|   |                     |                  |