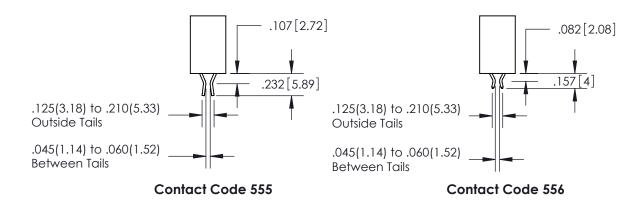

SECTION A-A

-.150[3.81

ISSUE NUMBER

ORIGINAL

1

**Contact Code 558** 

**Contact Code 559** 

**Contact Code 560** 

| 345/395 SERIES CARD EDGE CONNECTOR          |
|---------------------------------------------|
| CONTACT CODE 555,556,558,559,560 DIMENSIONS |

**EDAC INC** TORONTO, ONTARIO CANADA

THESE DRAWINGS AND SPECIFICATIONS ARE THE PROPERTY OF EDAC INC., AND SHALL NOT BE REPRODUCED, OR COPIED OR USED AS THE BASIS FOR THE MANUFACTURE OR SALE OF APPARATUS WITHOUT WRITTEN PERMISSION.

Outside Tails

Between Tails

|   | ACAD REFERENCE NO.  | 345-ENG-MASTER   |
|---|---------------------|------------------|
|   | DRAWN: R.STA.MONICA | DATE:MAY.16/2017 |
| ) | CHECKED:            | DATE:            |
|   | SCALE: 1:1          | SHEET 2 OF 2     |
|   | DRAWING NUMBER      | ISSUE            |
|   | 345-ENG-MASTER      | 1                |
|   |                     |                  |