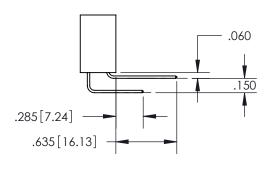

SECTION A-A

-.150[3.81

ISSUE NUMBER

ORIGINAL

1

**Contact Code 558** 

**Contact Code 559** 

**Contact Code 560** 

| 345/395 SERIES CARD EDGE CONNECTOR          |
|---------------------------------------------|
| CONTACT CODE 555,556,558,559,560 DIMENSIONS |

**EDAC INC** TORONTO, ONTARIO CANADA

THESE DRAWINGS AND SPECIFICATIONS ARE THE PROPERTY OF EDAC INC., AND SHALL NOT BE REPRODUCED, OR COPIED OR USED AS THE BASIS FOR THE MANUFACTURE OR SALE OF APPARATUS WITHOUT WRITTEN PERMISSION.

Outside Tails

Between Tails

|   | ACAD REFERENCE NO.  | 345-ENG-MASTER   |
|---|---------------------|------------------|
|   | DRAWN: R.STA.MONICA | DATE:MAY.16/2017 |
| ) | CHECKED:            | DATE:            |
|   | SCALE: 1:1          | SHEET 2 OF 2     |
|   | DRAWING NUMBER      | ISSUE            |
|   | 345-ENG-MASTER      | 1                |
|   |                     |                  |