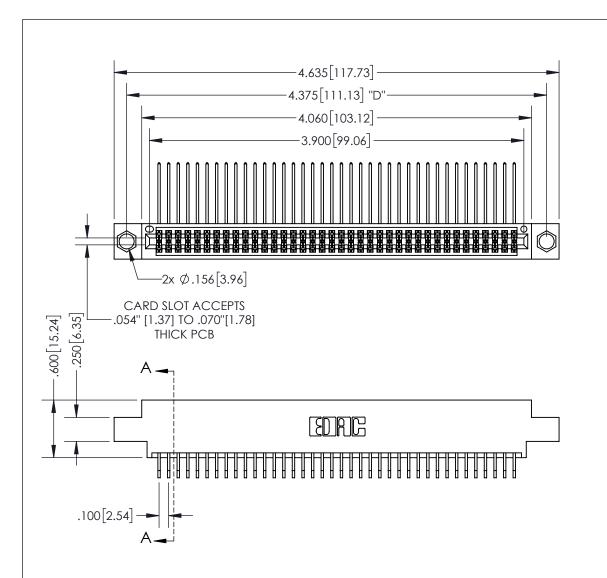

ISSUE NUMBER THIS IS A C.A.D. GENERATED DRAWING DO NOT MAKE MANUAL REVISIONS TO MASTER. ORIGINAL .160 4.06 POINT OF CONTACT .330[8.38] -.370[9.4] **CARD SLOT** 

**Contact Dimensions:** 559-90 Degree Bend (Code 541 Contacts) See Sheet 2 for Contact Code 555, 556, 558, 559, 560 Dimensions

INSULATOR MATERIAL: THERMOPLASTIC PBT, UL 94V-0 CONTACT MATERIAL; COPPER TIN ALLOY CONTACT PLATING: GOLD ON THE MATING AREA, TIN PLATING ON THE CONTACT TAILS, NICKEL UNDERPLATE

## 345/395 SERIES CARD EDGE CONNECTOR PART NUMBER: 395-076-559-804

YOUR CONNECTION TO QUALITY & SERVICE

**EDAC INC** TORONTO, ONTARIO CANADA

THESE DRAWINGS AND SPECIFICATIONS ARE THE PROPERTY OF EDAC INC.,AND SHALL NOT BE REPRODUCED, OR COPIED OR USED AS THE BASIS FOR THE MANUFACTURE OR SALE OF APPARATUS WITHOUT WRITTEN PERMISSION.

| ACAD REFERENCE NO.  | 345-ENG-MASTER  |
|---------------------|-----------------|
| DRAWN: R.STA.MONICA | DATEMAY.16/2017 |
| CHECKED:            | DATE:           |
| SCALE: 1:1          | SHEET 1 OF 2    |
| DRAWING NUMBER      | ISSUE           |
| 345-ENG-MASTER      | 1               |