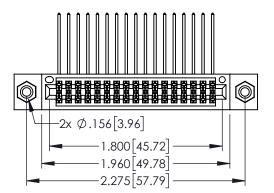

Contact Dimensions: 559-90 Degree Bend (Code 541 Contacts) See Sheet 2 for Contact Code 555, 556, 558, 559, 560 Dimensions

345/395 SERIES CARD EDGE CONNECTOR PART NUMBER: 395-034-559-508

YOUR CONNECTION TO QUALITY & SERVICE

ACAD REFERENCE NO. 345-ENG-MASTER

SECTION A-A

INSULATOR MATERIAL: THERMOPLASTIC PBT BLACK, UL 94V-0

CONTACT MATERIAL: COPPER TIN ALLOY

| • | CONTACT PLATING: GOLD ON THE MATING AREA, TIN PLATING |
|---|-------------------------------------------------------|
|   | ON THE CONTACT TAILS, NICKEL UNDERPLATE               |