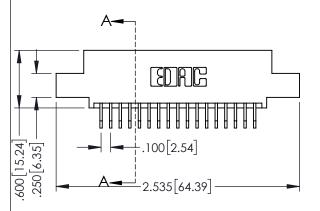

ACAD REFERENCE NO. 345-ENG-MASTER

SECTION A-A

INSULATOR MATERIAL: THERMOPLASTIC PBT BLACK, UL 94V-0

CONTACT MATERIAL: COPPER TIN ALLOY

| • | CONTACT PLATING: GOLD ON THE MATING AREA, TIN PLATING |
|---|-------------------------------------------------------|
|   | ON THE CONTACT TAILS, NICKEL UNDERPLATE               |