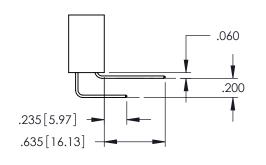

330[8.38] CARD SLOT 160[4.06] POINT OF CONTACT

**Contact Code 558** 

Contact Code 559

Contact Code 560

INSULATOR MATERIAL: THERMOPLASTIC POLYESTER, UL 94V-0

DAP MATERIAL AVAILABLE UPON REQUEST

CONTACT MATERIAL; COPPER ALLOY CONTACT PLATING: GOLD ON THE MATING AREA, TIN PLATING ON THE CONTACT TAILS, NICKEL UNDERPLATE