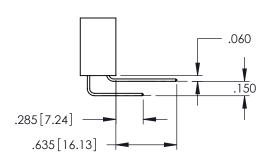

330[8.38] CARD SLOT 160[4.06] POINT OF CONTACT

**Contact Code 558** 

Contact Code 559

Contact Code 560

INSULATOR MATERIAL: THERMOPLASTIC POLYESTER, UL 94V-0

DAP MATERIAL AVAILABLE UPON REQUEST

CONTACT MATERIAL; COPPER ALLOY CONTACT PLATING: GOLD ON THE MATING AREA, TIN PLATING ON THE CONTACT TAILS, NICKEL UNDERPLATE