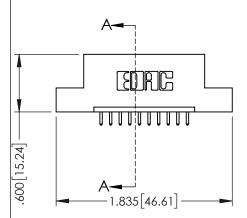

**SECTION A-A** 

345-ENG-MASTER

**Contact Code 558** 

Contact Code 559

Contact Code 560

- INSULATOR MATERIAL: THERMOPLASTIC POLYESTER, UL 94V-0 DAP MATERIAL AVAILABLE UPON REQUEST

CONTACT MATERIAL; COPPER ALLOY CONTACT PLATING: GOLD ON THE MATING AREA, TIN PLATING ON THE CONTACT TAILS, NICKEL UNDERPLATE

345/395 SERIES CARD EDGE CONNECTOR CONTACT CODE 555,556,558,559,560 DIMENSIONS

YOUR CONNECTION TO QUALITY & SERVICE

|   | NONE REFERENCE NO. 343-LINO-MASTER |                          |  |  |
|---|------------------------------------|--------------------------|--|--|
|   | DRAWN: R.STA.MONICA                | DATE: <b>MAY.16/2017</b> |  |  |
| ) | CHECKED:                           | DATE:                    |  |  |
|   | SCALE: 1:1                         | SHEET 2 OF 2             |  |  |
| D | DRAWING NUMBER                     | ISSUE                    |  |  |
|   | 345-ENG-MASTER                     | 1                        |  |  |