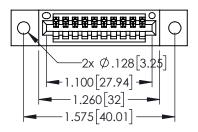

<u>Contact Dimensions:</u>
521-P.C. Tail .025 Sq.(0.64 Sq.) - Tail LG=.150(3.81)
.100 (2.54) Contact Spacing x .200 (5.08) Row Spacing

..330[8.38] CARD SLOT .160[4.06] POINT OF CONTACT

[3.81]

1

- INSULATOR MATERIAL: THERMOPLASTIC PBT BLACK, UL 94V-0 CONTACT MATERIAL; COPPER TIN ALLOY
- CONTACT PLATING: GOLD ON THE MATING AREA, TIN PLATING ON THE CONTACT TAILS, NICKEL UNDERPLATE

| 345/395 SERIES CARD EDGE CONNECTOR |
|------------------------------------|
| PART NUMBER: 395-010-521-102       |

|   | ACAD REFERENCE NO. 345-ENG-MASTER |                 |           |  |
|---|-----------------------------------|-----------------|-----------|--|
|   | DRAWN: R.STA.MONICA               | DATE: <b>MA</b> | Y.16/2017 |  |
|   | CHECKED:                          | DATE:           |           |  |
|   | SCALE: 1:1                        | SHEET '         | 1 OF 2    |  |
| ) | DRAWING NUMBER                    |                 | ISSUE     |  |
|   | 345-ENG-MASTER                    |                 | 1 1       |  |