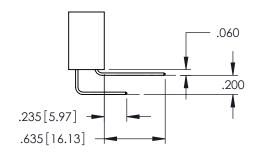

<u>Contact Dimensions:</u>
521-P.C. Tail .025 Sq.(0.64 Sq.) - Tail LG=.150(3.81)
.100 (2.54) Contact Spacing x .200 (5.08) Row Spacing

..330[8.38] CARD SLOT .160[4.06] POINT OF CONTACT

[3.81]

1

- INSULATOR MATERIAL: THERMOPLASTIC PBT BLACK, UL 94V-0 CONTACT MATERIAL; COPPER TIN ALLOY
- CONTACT PLATING: GOLD ON THE MATING AREA, TIN PLATING ON THE CONTACT TAILS, NICKEL UNDERPLATE