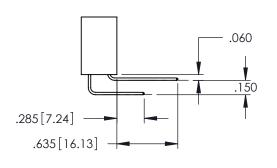

<u>Contact Dimensions:</u>
521-P.C. Tail .025 Sq.(0.64 Sq.) - Tail LG=.150(3.81)
.100 (2.54) Contact Spacing x .200 (5.08) Row Spacing

..330[8.38] CARD SLOT .160[4.06] POINT OF CONTACT

[3.81]

1

- INSULATOR MATERIAL: THERMOPLASTIC PBT BLACK, UL 94V-0 CONTACT MATERIAL; COPPER TIN ALLOY
- CONTACT PLATING: GOLD ON THE MATING AREA, TIN PLATING ON THE CONTACT TAILS, NICKEL UNDERPLATE