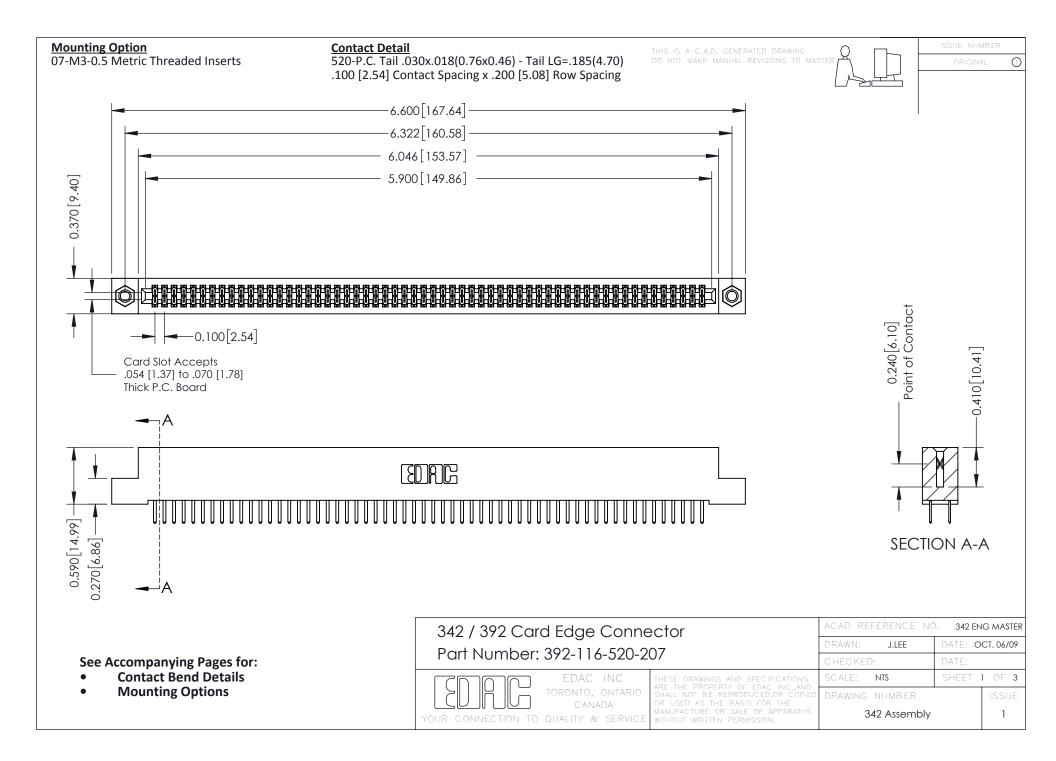

THIS IS A C.A.D. GENERATED DRAWING DO NOT MAKE MANUAL REVISIONS TO MASTER. ISSUE NUMBER

ORIGINAL

1



| 342 / 392 Series Card Edge Connector<br>Contact Bend Detail |                                                                                                                                                                                                  | ACAD REFERENCE NO. 342 ENG MASTER |             |                  |        |
|-------------------------------------------------------------|--------------------------------------------------------------------------------------------------------------------------------------------------------------------------------------------------|-----------------------------------|-------------|------------------|--------|
|