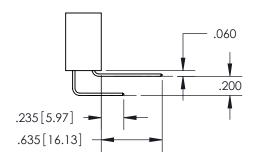

ORIGINAL 1

ISSUE NUMBER

**Contact Code 558** 

<u>Contact Dimensions:</u> 560-Extender Board Bend (Code 523 Contacts) See Sheet 2 for Contact Code 555, 556, 558, 559, 560 Dimensions

INSULATOR MATERIAL: THERMOPLASTIC PBT, UL 94V-0 CONTACT MATERIAL; COPPER TIN ALLOY CONTACT PLATING: GOLD ON THE MATING AREA, TIN PLATING ON THE CONTACT TAILS, NICKEL UNDERPLATE