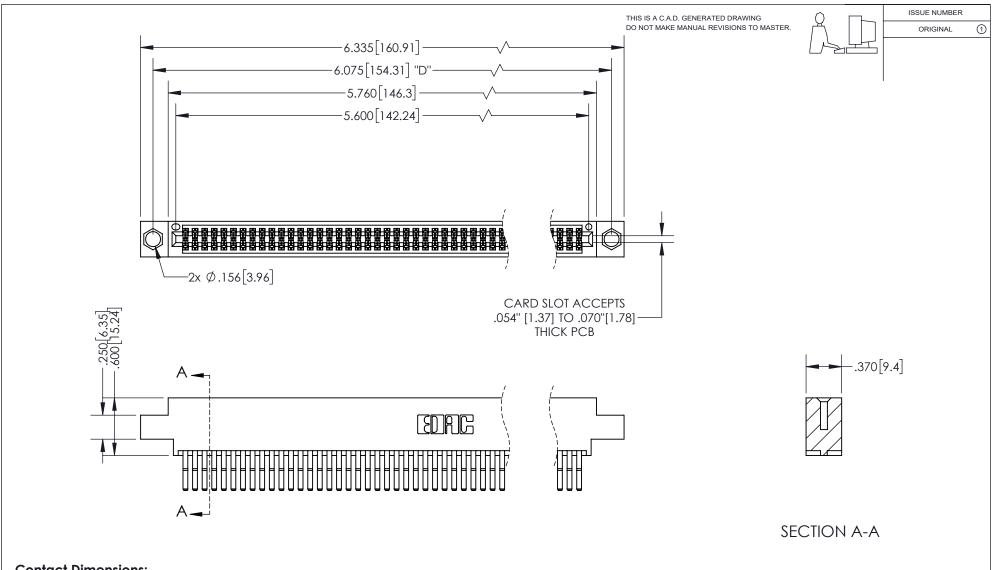

## 345/395 SERIES CARD EDGE CONNECTOR PART NUMBER: 395-110-560-804

YOUR CONNECTION TO QUALITY & SERVICE

**EDAC INC** TORONTO, ONTARIO CANADA

THESE DRAWINGS AND SPECIFICATIONS ARE THE PROPERTY OF EDAC INC.,AND SHALL NOT BE REPRODUCED, OR COPIED OR USED AS THE BASIS FOR THE MANUFACTURE OR SALE OF APPARATUS WITHOUT WRITTEN PERMISSION.

<u>Contact Dimensions:</u> 560-Extender Board Bend (Code 523 Contacts) See Sheet 2 for Contact Code 555, 556, 558, 559, 560 Dimensions

INSULATOR MATERIAL: THERMOPLASTIC PBT, UL 94V-0 CONTACT MATERIAL; COPPER TIN ALLOY CONTACT PLATING: GOLD ON THE MATING AREA, TIN PLATING ON THE CONTACT TAILS, NICKEL UNDERPLATE