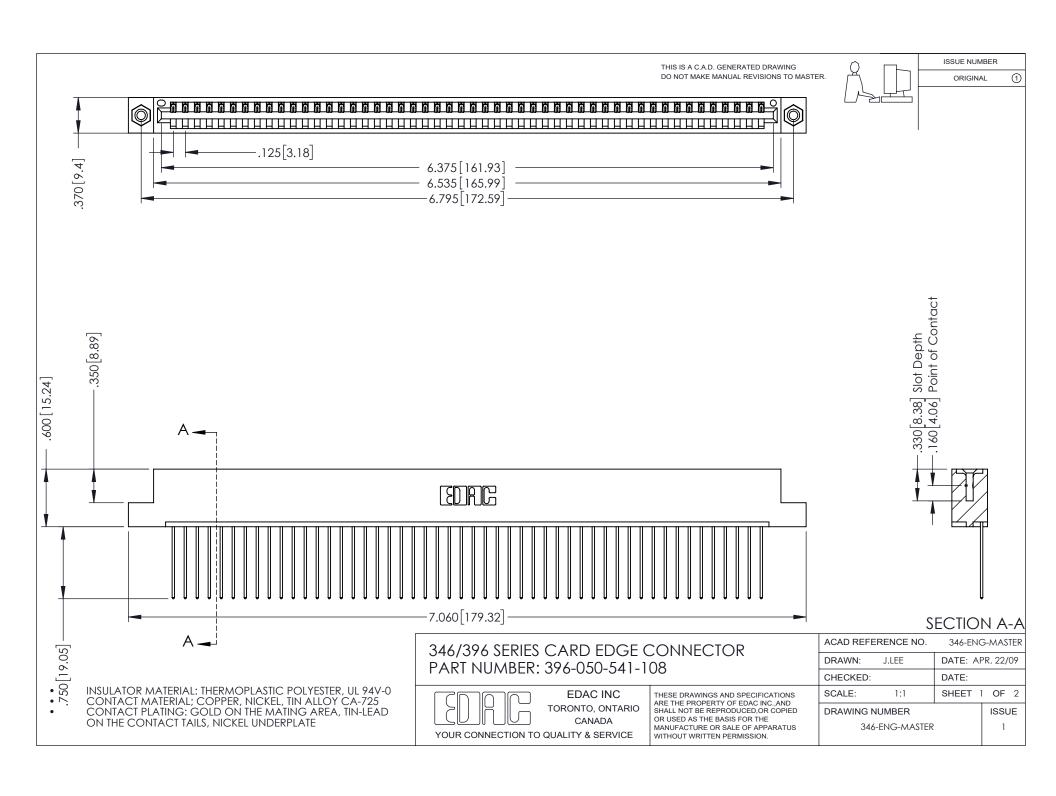

## **Contact Code 556**

INSULATOR MATERIAL: THERMOPLASTIC POLYESTER, UL 94V-0 CONTACT MATERIAL; COPPER, NICKEL, TIN ALLOY CA-725 CONTACT PLATING: GOLD ON THE MATING AREA, TIN-LEAD

ON THE CONTACT TAILS, NICKEL UNDERPLATE

## 346/396 SERIES CARD EDGE CONNECTOR CONTACT CODE 555,556,558,559,560 DIMENSIONS

YOUR CONNECTION TO QUALITY & SERVICE

**EDAC INC** TORONTO, ONTARIO CANADA

THESE DRAWINGS AND SPECIFICATIONS ARE THE PROPERTY OF EDAC INC.,AND SHALL NOT BE REPRODUCED, OR COPIED OR USED AS THE BASIS FOR THE MANUFACTURE OR SALE OF APPARATUS WITHOUT WRITTEN PERMISSION.