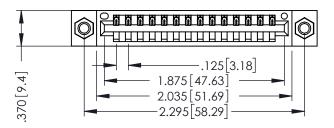

346/396 SERIES CARD EDGE CONNECTOR PART NUMBER: 396-014-522-607

YOUR CONNECTION TO QUALITY & SERVICE

**EDAC INC** TORONTO, ONTARIO CANADA

THESE DRAWINGS AND SPECIFICATIONS ARE THE PROPERTY OF EDAC INC.,AND SHALL NOT BE REPRODUCED,OR COPIED OR USED AS THE BASIS FOR THE MANUFACTURE OR SALE OF APPARATUS WITHOUT WRITTEN PERMISSION.