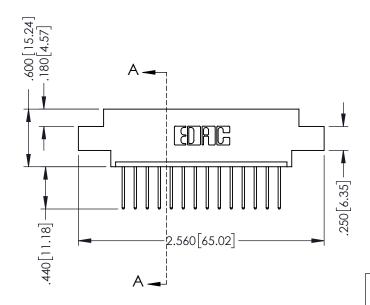

## 346/396 SERIES CARD EDGE CONNECTOR CONTACT CODE 555,556,558,559,560 DIMENSIONS

YOUR CONNECTION TO QUALITY & SERVICE

**EDAC INC** TORONTO, ONTARIO CANADA

THESE DRAWINGS AND SPECIFICATIONS ARE THE PROPERTY OF EDAC INC.,AND SHALL NOT BE REPRODUCED, OR COPIED OR USED AS THE BASIS FOR THE MANUFACTURE OR SALE OF APPARATUS WITHOUT WRITTEN PERMISSION.