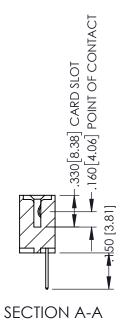

<u>Contact Dimensions:</u>
523-P.C. Tail .025 Sq.(0.64 Sq.) - Tail LG=.390(9.91)
.100 (2.54) Contact Spacing x .200 (5.08) Row Spacing

THIS IS A C.A.D. GENERATED DRAWING
DO NOT MAKE MANUAL REVISIONS TO MAS