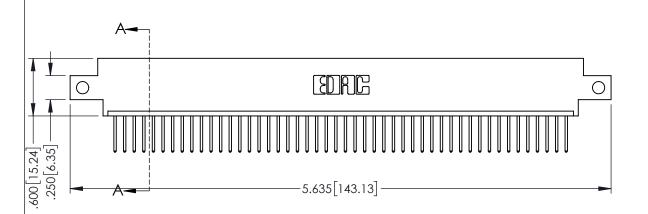

| 345/395 SERIES CARD EDGE CONNECTOR |
|------------------------------------|
| PART NUMBER: 395-048-523-612       |

EDAC INC TORONTO, ONTARIO CANADA

YOUR CONNECTION TO QUALITY & SERVICE

THESE DRAWINGS AND SPECIFICATIONS ARE THE PROPERTY OF EDAC INC.,AND SHALL NOT BE REPRODUCED,OR COPIED OR USED AS THE BASIS FOR THE MANUFACTURE OR SALE OF APPARATUS WITHOUT WRITTEN PERMISSION.

<u>Contact Dimensions:</u>
523-P.C. Tail .025 Sq.(0.64 Sq.) - Tail LG=.390(9.91)
.100 (2.54) Contact Spacing x .200 (5.08) Row Spacing

THIS IS A C.A.D. GENERATED DRAWING
DO NOT MAKE MANUAL REVISIONS TO MAS