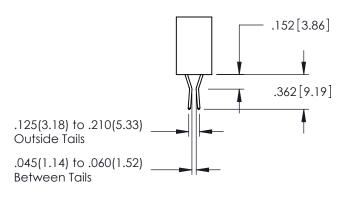

IN ALLOY
   CONTACT PLATING: GOLD ON THE MATING AREA, TIN PLATING ON THE CONTACT TAILS, NICKEL UNDERPLATE

| 345/395 SERIES CARD EDGE CONNECTOR |
|------------------------------------|
| PART NUMBER: 395-048-523-612       |



EDAC INC TORONTO, ONTARIO CANADA

YOUR CONNECTION TO QUALITY & SERVICE

THESE DRAWINGS AND SPECIFICATIONS ARE THE PROPERTY OF EDAC INC.,AND SHALL NOT BE REPRODUCED,OR COPIED OR USED AS THE BASIS FOR THE MANUFACTURE OR SALE OF APPARATUS WITHOUT WRITTEN PERMISSION.

| ACAD REFERENCE NO   | . 345-ENG-MASTER |
|---------------------|------------------|
| DRAWN: R.STA.MONICA | DATE:MAY.16/2017 |
| CHECKED:            | DATE:            |
| SCALE: 1:1          | SHEET 1 OF 2     |
| DRAWING NUMBER      | ISSUE            |
| 345-ENG-MASTER      | 1                |









## **Contact Code 558**

## Contact Code 559

## Contact Code 560

INSULATOR MATERIAL: THERMOPLASTIC POLYESTER, UL 94V-0 DAP MATERIAL AVAILABLE UPON REQUEST

CONTACT MATERIAL; COPPER ALLOY CONTACT PLATING: GOLD ON THE MATING AREA, TIN PLATING ON THE CONTACT TAILS, NICKEL UNDERPLATE

## 345/395 SERIES CARD EDGE CONNECTOR CONTACT CODE 555,556,558,559,560 DIMENSIONS

YOUR CONNECTION TO QUALITY & SERVICE

| ACAD REFERENCE NO. 345-ENG-MAST |                     |                  |  |
|---------------------------------|---------------------|------------------|--|
|                                 | DRAWN: R.STA.MONICA | DATE:MAY.16/2017 |  |
|                                 | CHECKED:            | DATE:            |  |
|                                 | SCALE: 1:1          | SHEET 2 OF 2