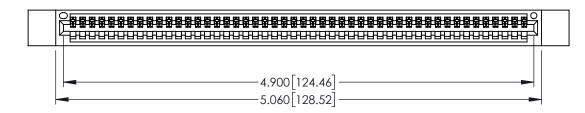

| 345/395 SERIES CARD EDGE CONNECTOR |
|------------------------------------|
| PART NUMBER: 395-048-523-612       |

EDAC INC TORONTO, ONTARIO CANADA

YOUR CONNECTION TO QUALITY & SERVICE

THESE DRAWINGS AND SPECIFICATIONS ARE THE PROPERTY OF EDAC INC.,AND SHALL NOT BE REPRODUCED,OR COPIED OR USED AS THE BASIS FOR THE MANUFACTURE OR SALE OF APPARATUS WITHOUT WRITTEN PERMISSION.

<u>Contact Dimensions:</u>
523-P.C. Tail .025 Sq.(0.64 Sq.) - Tail LG=.390(9.91)
.100 (2.54) Contact Spacing x .200 (5.08) Row Spacing

THIS IS A C.A.D. GENERATED DRAWING
DO NOT MAKE MANUAL REVISIONS TO MAS