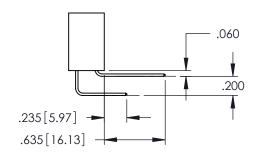

<u>Contact Dimensions:</u>
523-P.C. Tail .025 Sq.(0.64 Sq.) - Tail LG=.390(9.91)
.100 (2.54) Contact Spacing x .200 (5.08) Row Spacing

THIS IS A C.A.D. GENERATED DRAWING
DO NOT MAKE MANUAL REVISIONS TO MAS