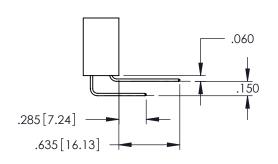

TIN ALLOY
   CONTACT PLATING: GOLD ON THE MATING AREA, TIN PLATING ON THE CONTACT TAILS, NICKEL UNDERPLATE

| 345/395 SERIES CARD EDGE CONNECTOR |
|------------------------------------|
| PART NUMBER: 395-048-523-612       |



EDAC INC TORONTO, ONTARIO CANADA

YOUR CONNECTION TO QUALITY & SERVICE

THESE DRAWINGS AND SPECIFICATIONS ARE THE PROPERTY OF EDAC INC.,AND SHALL NOT BE REPRODUCED,OR COPIED OR USED AS THE BASIS FOR THE MANUFACTURE OR SALE OF APPARATUS WITHOUT WRITTEN PERMISSION.

| ACAD REFERENCE NO   | . 345-ENG-MASTER |
|---------------------|------------------|
| DRAWN: R.STA.MONICA | DATE:MAY.16/2017 |
| CHECKED:            | DATE:            |
| SCALE: 1:1          | SHEET 1 OF 2     |
| DRAWING NUMBER      | ISSUE            |
| 345-ENG-MASTER      | 1                |









## **Contact Code 558**

## Contact Code 559

## Contact Code 560

INSULATOR MATERIAL: THERMOPLASTIC POLYESTER, UL 94V-0 DAP MATERIAL AVAILABLE UPON REQUEST

CONTACT MATERIAL; COPPER ALLOY CONTACT PLATING: GOLD ON THE MATING AREA, TIN PLATING ON THE CONTACT TAILS, NICKEL UNDERPLATE

## 345/395 SERIES CARD EDGE CONNECTOR CONTACT CODE 555,556,558,559,560 DIMENSIONS

YOUR CONNECTION TO QUALITY & SERVICE

| ACAD REFERENCE NO. 345-ENG-MAST |                     |                  |  |
|---------------------------------|---------------------|------------------|--|
|                                 | DRAWN: R.STA.MONICA | DATE:MAY.16/2017 |  |
|                                 | CHECKED:            | DATE:            |  |
|                                 | SCALE: 1:1          | SHEET 2 OF 2