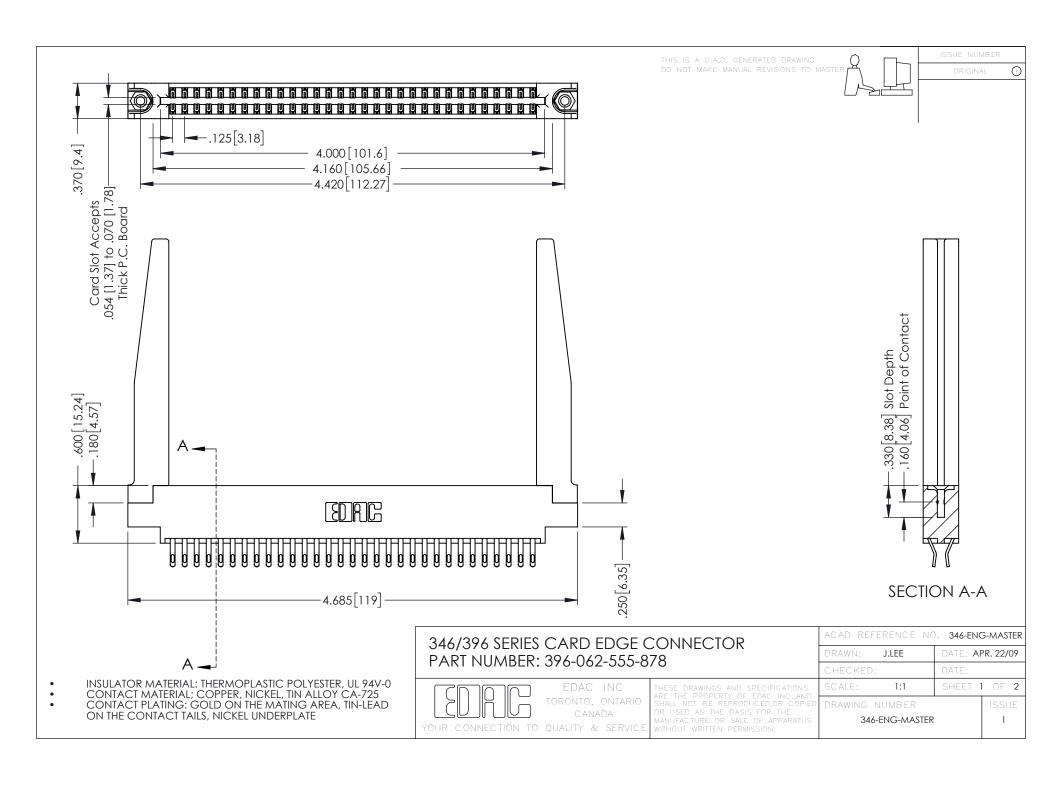

**Contact Code 555** 

**Contact Code 556** 

INSULATOR MATERIAL: THERMOPLASTIC POLYESTER, UL 94V-0 CONTACT MATERIAL; COPPER, NICKEL, TIN ALLOY CA-725

CONTACT PLATING: GOLD ON THE MATING AREA, TIN-LEAD ON THE CONTACT TAILS, NICKEL UNDERPLATE

## 346/396 SERIES CARD EDGE CONNECTOR CONTACT CODE 555,556,558,559,560 DIMENSIONS

YOUR CONNECTION TO QUALITY & SERVICE

|   | ACAD REFERENCE NO. 346-ENG-MASTER |                  |
|---|-----------------------------------|------------------|
|   | DRAWN: J.LEE                      | DATE: APR. 22/09 |
|   | CHECKED:                          | DATE:            |
|   | SCALE: 1:1                        | SHEET 2 OF 2     |
| D | DRAWING NUMBER                    | ISSUE            |