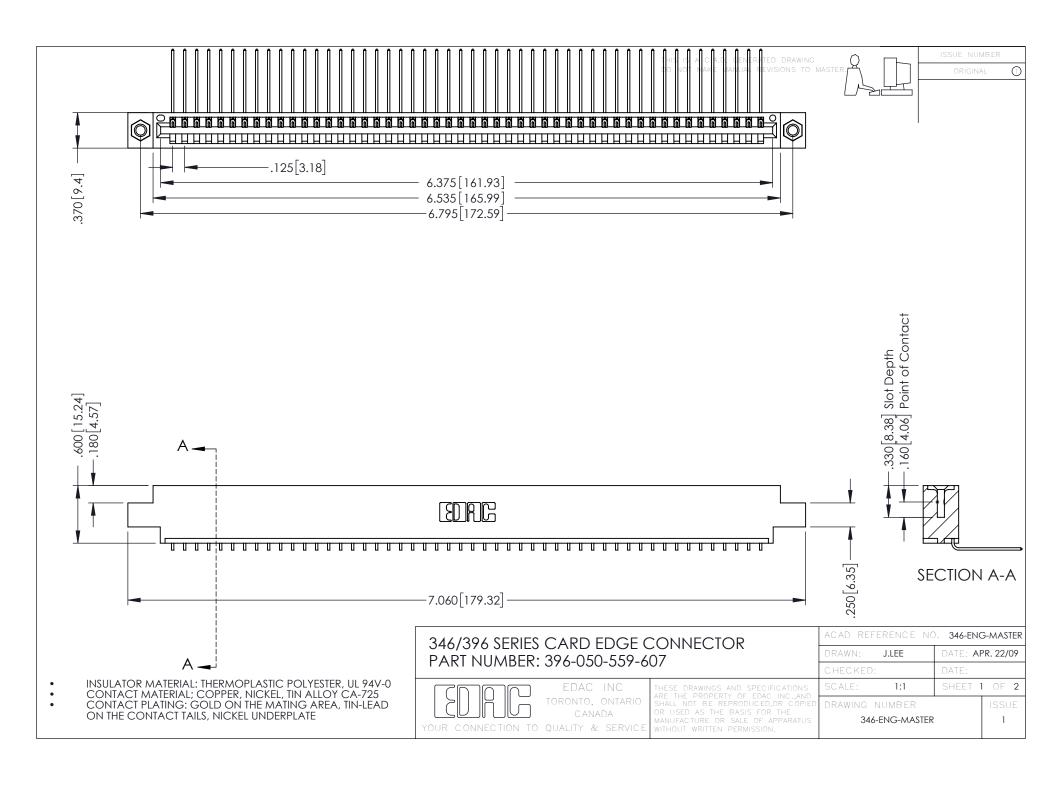

**Contact Code 555** 

**Contact Code 556** 

INSULATOR MATERIAL: THERMOPLASTIC POLYESTER, UL 94V-0 CONTACT MATERIAL; COPPER, NICKEL, TIN ALLOY CA-725

CONTACT PLATING: GOLD ON THE MATING AREA, TIN-LEAD ON THE CONTACT TAILS, NICKEL UNDERPLATE