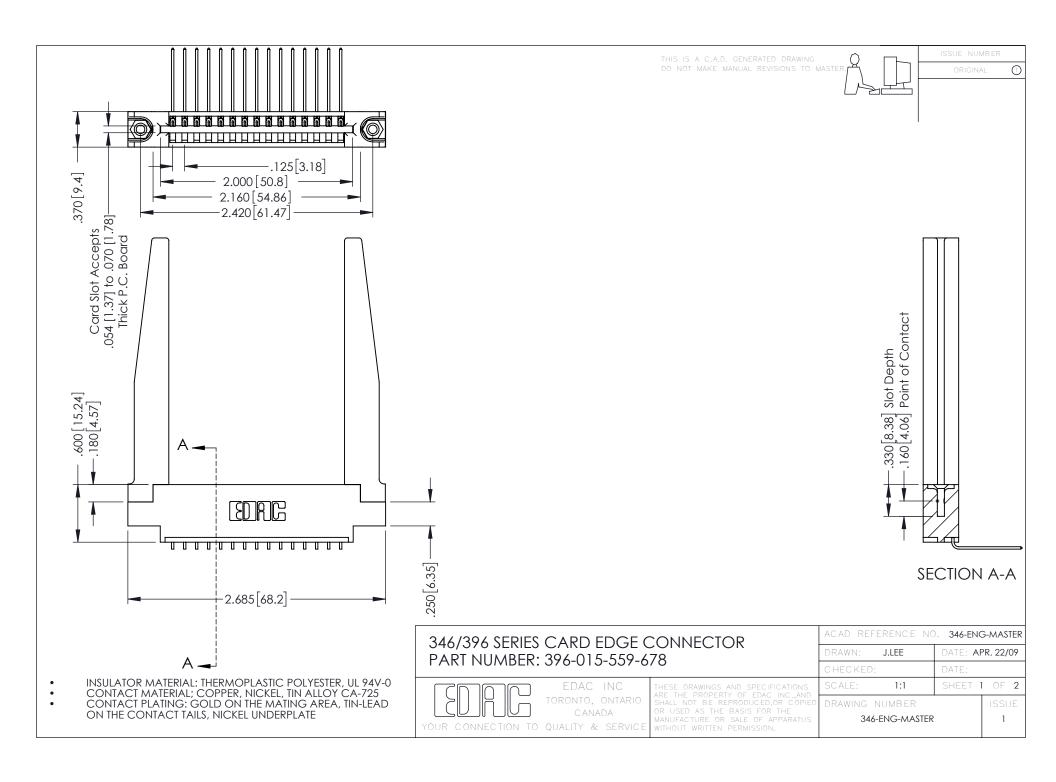

**Contact Code 555** 

**Contact Code 556** 

INSULATOR MATERIAL: THERMOPLASTIC POLYESTER, UL 94V-0 CONTACT MATERIAL; COPPER, NICKEL, TIN ALLOY CA-725

CONTACT PLATING: GOLD ON THE MATING AREA, TIN-LEAD ON THE CONTACT TAILS, NICKEL UNDERPLATE

## 346/396 SERIES CARD EDGE CONNECTOR CONTACT CODE 555,556,558,559,560 DIMENSIONS

YOUR CONNECTION TO QUALITY & SERVICE

|   | ACAD REFERENCE NO. 346-ENG-MASTER |                  |
|---|-----------------------------------|------------------|
|   | DRAWN: J.LEE                      | DATE: APR. 22/09 |
|   | CHECKED:                          | DATE:            |
|   | SCALE: 1:1                        | SHEET 2 OF 2     |
| D | DRAWING NUMBER                    | ISSUE            |