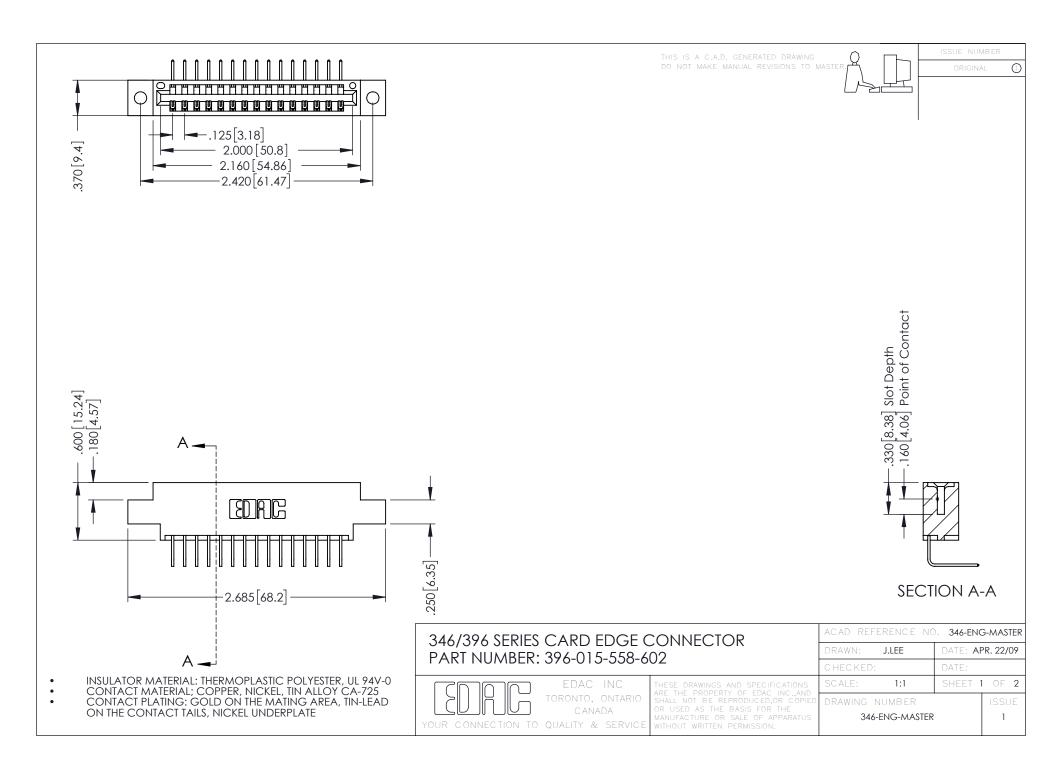

**Contact Code 555** 

**Contact Code 556** 

INSULATOR MATERIAL: THERMOPLASTIC POLYESTER, UL 94V-0 CONTACT MATERIAL; COPPER, NICKEL, TIN ALLOY CA-725

CONTACT PLATING: GOLD ON THE MATING AREA, TIN-LEAD ON THE CONTACT TAILS, NICKEL UNDERPLATE