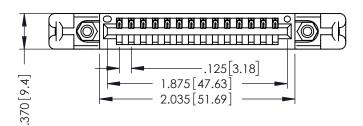

346/396 SERIES CARD EDGE CONNECTOR PART NUMBER: 396-014-520-658

YOUR CONNECTION TO QUALITY & SERVICE

**EDAC INC** TORONTO, ONTARIO CANADA

THESE DRAWINGS AND SPECIFICATIONS ARE THE PROPERTY OF EDAC INC.,AND SHALL NOT BE REPRODUCED,OR COPIED OR USED AS THE BASIS FOR THE MANUFACTURE OR SALE OF APPARATUS WITHOUT WRITTEN PERMISSION.

THIS IS A C.A.D. GENERATED DRAWING DO NOT MAKE MANUAL REVISIONS TO MASTER.

ISSUE NUMBER

ORIGINAL

1

INSULATOR MATERIAL: THERMOPLASTIC POLYESTER, UL 94V-0 CONTACT MATERIAL; COPPER, NICKEL, TIN ALLOY CA-725 CONTACT PLATING: GOLD ON THE MATING AREA, TIN-LEAD ON THE CONTACT TAILS, NICKEL UNDERPLATE

| ACAD REFERENCE NO. |      | 346-ENG-MASTER |           |
|--------------------|------|----------------|-----------|
| DRAWN: J           | .LEE | DATE: AF       | PR. 22/09 |
| CHECKED:           |      | DATE:          |           |
| SCALE:             | 1:1  | SHEET 1        | OF 2      |
| DRAWING NUMBER     |      |                | ISSUE     |