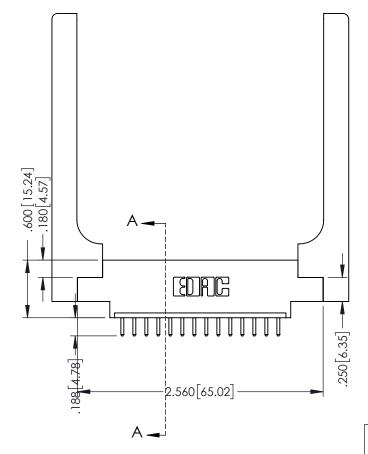

346-ENG-MASTER

SECTION A-A

ISSUE NUMBER ORIGINAL 1

## 346/396 SERIES CARD EDGE CONNECTOR CONTACT CODE 555,556,558,559,560 DIMENSIONS

YOUR CONNECTION TO QUALITY & SERVICE

**EDAC INC** TORONTO, ONTARIO CANADA

THESE DRAWINGS AND SPECIFICATIONS ARE THE PROPERTY OF EDAC INC.,AND SHALL NOT BE REPRODUCED, OR COPIED OR USED AS THE BASIS FOR THE MANUFACTURE OR SALE OF APPARATUS WITHOUT WRITTEN PERMISSION.

|  | ACAD REFERENCE NO. | 346-ENG-MASTER   |  |
|--|--------------------|------------------|--|
|  | DRAWN: J.LEE       | DATE: APR. 22/09 |  |
|  | CHECKED:           | DATE:            |  |
|  | SCALE: 1:1         | SHEET 2 OF 2     |  |
|  | DRAWING NUMBER     | ISSUE            |  |
|  | 346-ENG-MASTER     | 1                |  |