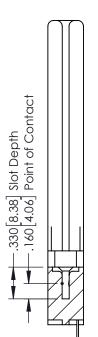

## **Contact Code 555**

## **Contact Code 556**

INSULATOR MATERIAL: THERMOPLASTIC POLYESTER, UL 94V-0 CONTACT MATERIAL; COPPER, NICKEL, TIN ALLOY CA-725 CONTACT PLATING: GOLD ON THE MATING AREA, TIN-LEAD

ON THE CONTACT TAILS, NICKEL UNDERPLATE