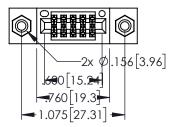

<u>Contact Dimensions:</u>
544-Wire Wrap .050x.025(1.27x0.64) - Tail LG=.750(19.05)
.100 (2.54) Contact Spacing x .200 (5.08) Row Spacing

..330[8.38] CARD SLOT .160[4.06] POINT OF CONTACT

1

- INSULATOR MATERIAL: THERMOPLASTIC PBT BLACK, UL 94V-0
- CONTACT MATERIAL; COPPER TIN ALLOY CONTACT PLATING: GOLD ON THE MATING AREA, TIN PLATING ON THE CONTACT TAILS, NICKEL UNDERPLATE