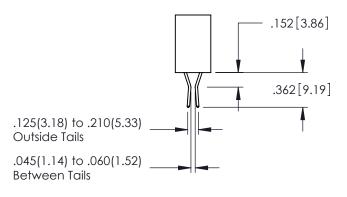

SECTION A-A

345-ENG-MASTER

**Contact Code 558** 

Contact Code 559

Contact Code 560

INSULATOR MATERIAL: THERMOPLASTIC POLYESTER, UL 94V-0 DAP MATERIAL AVAILABLE UPON REQUEST

CONTACT MATERIAL; COPPER ALLOY CONTACT PLATING: GOLD ON THE MATING AREA, TIN PLATING ON THE CONTACT TAILS, NICKEL UNDERPLATE