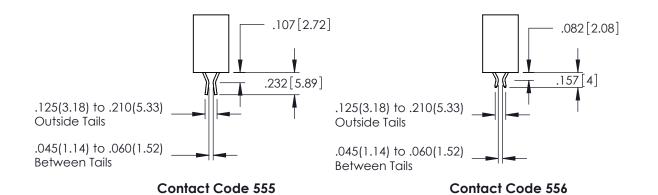

SECTION A-A

345-ENG-MASTER

**Contact Code 558** 

Contact Code 559

Contact Code 560

INSULATOR MATERIAL: THERMOPLASTIC POLYESTER, UL 94V-0 DAP MATERIAL AVAILABLE UPON REQUEST

CONTACT MATERIAL; COPPER ALLOY CONTACT PLATING: GOLD ON THE MATING AREA, TIN PLATING ON THE CONTACT TAILS, NICKEL UNDERPLATE

## 345/395 SERIES CARD EDGE CONNECTOR CONTACT CODE 555,556,558,559,560 DIMENSIONS

YOUR CONNECTION TO QUALITY & SERVICE

|   | ACAD REFERENCE N    | 0. 345-ENG-MASTER |
|---|---------------------|-------------------|
|   | DRAWN: R.STA.MONICA | DATE:MAY.16/2017  |
|   | CHECKED:            | DATE:             |
|   | SCALE: 1:1          | SHEET 2 OF 2      |
| D | DRAWING NUMBER      | ISSUE             |