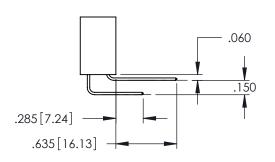

SECTION A-A

345-ENG-MASTER

**Contact Code 558** 

Contact Code 559

Contact Code 560

INSULATOR MATERIAL: THERMOPLASTIC POLYESTER, UL 94V-0 DAP MATERIAL AVAILABLE UPON REQUEST

CONTACT MATERIAL; COPPER ALLOY CONTACT PLATING: GOLD ON THE MATING AREA, TIN PLATING ON THE CONTACT TAILS, NICKEL UNDERPLATE