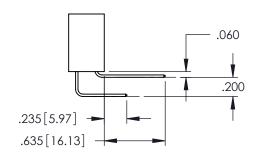

SECTION A-A

345-ENG-MASTER

**Contact Code 558** 

Contact Code 559

Contact Code 560

INSULATOR MATERIAL: THERMOPLASTIC POLYESTER, UL 94V-0 DAP MATERIAL AVAILABLE UPON REQUEST

CONTACT MATERIAL; COPPER ALLOY CONTACT PLATING: GOLD ON THE MATING AREA, TIN PLATING ON THE CONTACT TAILS, NICKEL UNDERPLATE