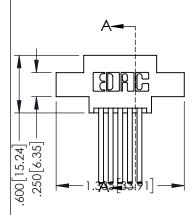

SECTION A-A

345-ENG-MASTER

**Contact Code 558** 

Contact Code 559

Contact Code 560

INSULATOR MATERIAL: THERMOPLASTIC POLYESTER, UL 94V-0 DAP MATERIAL AVAILABLE UPON REQUEST

CONTACT MATERIAL; COPPER ALLOY CONTACT PLATING: GOLD ON THE MATING AREA, TIN PLATING ON THE CONTACT TAILS, NICKEL UNDERPLATE