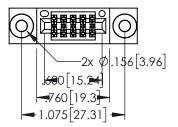

| 345/395 SERIES CARD EDGE CONNECTOR |
|------------------------------------|
| PART NUMBER: 395-010-542-803       |

EDAC INC TORONTO, ONTARIO CANADA

YOUR CONNECTION TO QUALITY & SERVICE WITHOU

| THESE DRAWINGS AND SPECIFICATIONS ARE THE PROPERTY OF EDAC INC.,AND SHALL NOT BE REPRODUCED,OR COPIED |
|-------------------------------------------------------------------------------------------------------|
| OR USED AS THE BASIS FOR THE MANUFACTURE OR SALE OF APPARATUS                                         |
| WITHOUT WRITTEN PERMISSION.                                                                           |

+.330[8.38] CARD SLOT-.160[4.06] POINT OF CONTACT

.150 [3.81]

ORIGINAL

1

- INSULATOR MATERIAL: THERMOPLASTIC PBT BLACK, UL 94V-0
- CONTACT MATERIAL; COPPER TIN ALLOY
   CONTACT PLATING: GOLD ON THE MATING AREA, TIN PLATING ON THE CONTACT TAILS, NICKEL UNDERPLATE