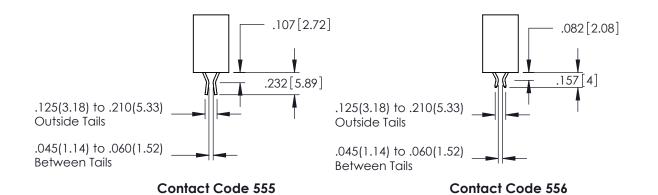

## 345/395 SERIES CARD EDGE CONNECTOR CONTACT CODE 555,556,558,559,560 DIMENSIONS

YOUR CONNECTION TO QUALITY & SERVICE

|   | ACAD REFERENCE N    | 0. 345-ENG-MASTER |
|---|---------------------|-------------------|
|   | DRAWN: R.STA.MONICA | DATE:MAY.16/2017  |
|   | CHECKED:            | DATE:             |
|   | SCALE: 1:1          | SHEET 2 OF 2      |
| D | DRAWING NUMBER      | ISSUE             |

**SECTION A-A** 

**Contact Code 558** 

Contact Code 559

**Contact Code 560** 

INSULATOR MATERIAL: THERMOPLASTIC POLYESTER, UL 94V-0 DAP MATERIAL AVAILABLE UPON REQUEST

CONTACT MATERIAL; COPPER ALLOY CONTACT PLATING: GOLD ON THE MATING AREA, TIN PLATING ON THE CONTACT TAILS, NICKEL UNDERPLATE