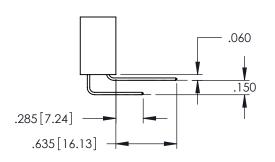

Contact Dimensions: 542-Wire Wrap .025 Sq.(0.64 Sq.) - Tail LG=.645(16.38) .100 (2.54) Contact Spacing x .200 (5.08) Row Spacing

THIS IS A C.A.D. GENERATED DRAWING DO NOT MAKE MANUAL REVISIONS TO MAST

ER.