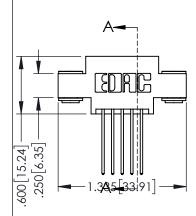

**SECTION A-A** 

**Contact Code 558** 

Contact Code 559

**Contact Code 560** 

INSULATOR MATERIAL: THERMOPLASTIC POLYESTER, UL 94V-0 DAP MATERIAL AVAILABLE UPON REQUEST

CONTACT MATERIAL; COPPER ALLOY CONTACT PLATING: GOLD ON THE MATING AREA, TIN PLATING ON THE CONTACT TAILS, NICKEL UNDERPLATE

Contact Dimensions: 542-Wire Wrap .025 Sq.(0.64 Sq.) - Tail LG=.645(16.38) .100 (2.54) Contact Spacing x .200 (5.08) Row Spacing

THIS IS A C.A.D. GENERATED DRAWING DO NOT MAKE MANUAL REVISIONS TO MAST

ER.