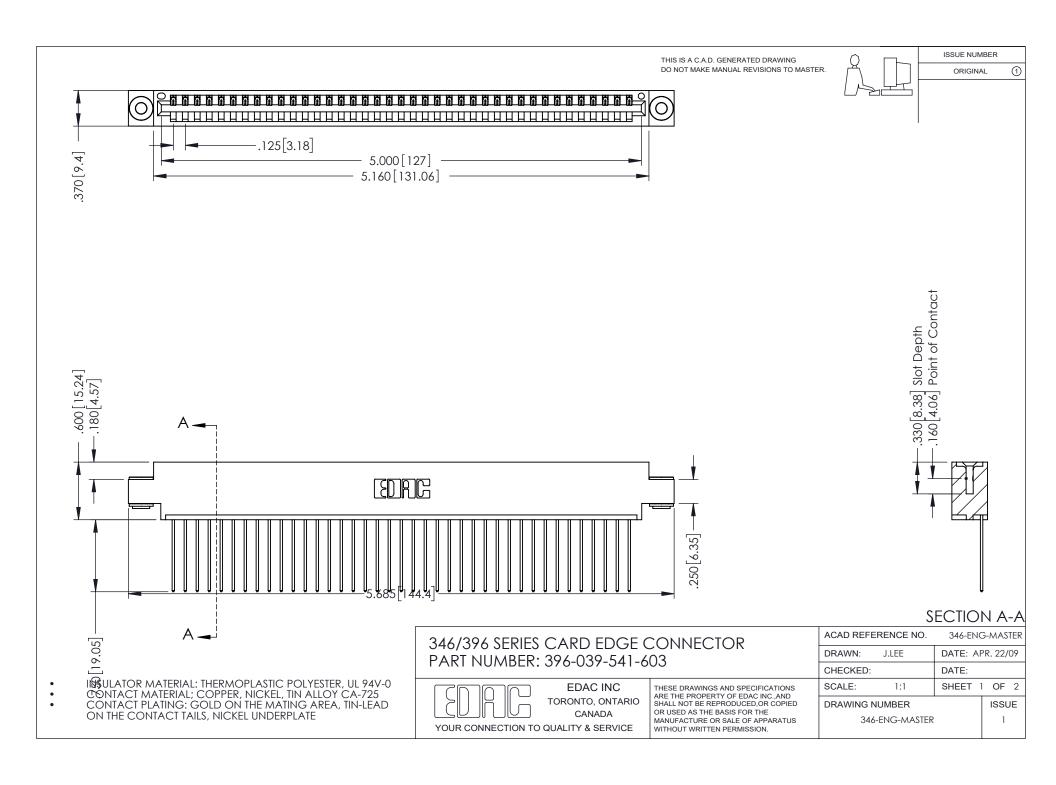

ISSUE NUMBER ORIGINAL 1

## **Contact Code 556**

INSULATOR MATERIAL: THERMOPLASTIC POLYESTER, UL 94V-0 CONTACT MATERIAL; COPPER, NICKEL, TIN ALLOY CA-725 CONTACT PLATING: GOLD ON THE MATING AREA, TIN-LEAD

ON THE CONTACT TAILS, NICKEL UNDERPLATE

## 346/396 SERIES CARD EDGE CONNECTOR CONTACT CODE 555,556,558,559,560 DIMENSIONS

YOUR CONNECTION TO QUALITY & SERVICE

**EDAC INC** TORONTO, ONTARIO CANADA

THESE DRAWINGS AND SPECIFICATIONS ARE THE PROPERTY OF EDAC INC.,AND SHALL NOT BE REPRODUCED, OR COPIED OR USED AS THE BASIS FOR THE MANUFACTURE OR SALE OF APPARATUS WITHOUT WRITTEN PERMISSION.

|  | ACAD REFERENCE NO. | 346-ENG-MASTER   |
|--|--------------------|------------------|
|  | DRAWN: J.LEE       | DATE: APR. 22/09 |
|  | CHECKED:           | DATE:            |
|  | SCALE: 1:1         | SHEET 2 OF 2     |
|  | DRAWING NUMBER     | ISSUE            |
|  | 346-ENG-MASTER     | 1                |