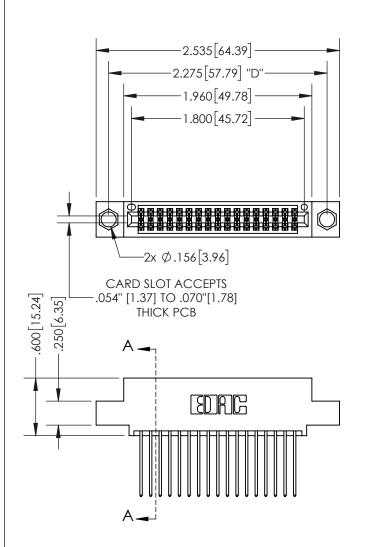

<u>Contact Dimensions:</u> 542-Wire Wrap .025 Sq.(0.64 Sq.) - Tail LG=.645(16.38) .100 (2.54) Contact Spacing x .200 (5.08) Row Spacing

INSULATOR MATERIAL: THERMOPLASTIC PBT, UL 94V-0 CONTACT MATERIAL; COPPER TIN ALLOY CONTACT PLATING: GOLD ON THE MATING AREA, TIN PLATING ON THE CONTACT TAILS, NICKEL UNDERPLATE

THIS IS A C.A.D. GENERATED DRAWING DO NOT MAKE MANUAL REVISIONS TO MASTER.

ISSUE NUMBER ORIGINAL 1

.160 4.06 POINT OF CONTACT .330[8.38] -.370[9.4] **CARD SLOT** .150 [3.81]

SECTION A-A

345/395 SERIES CARD EDGE CONNECTOR PART NUMBER: 395-034-542-504