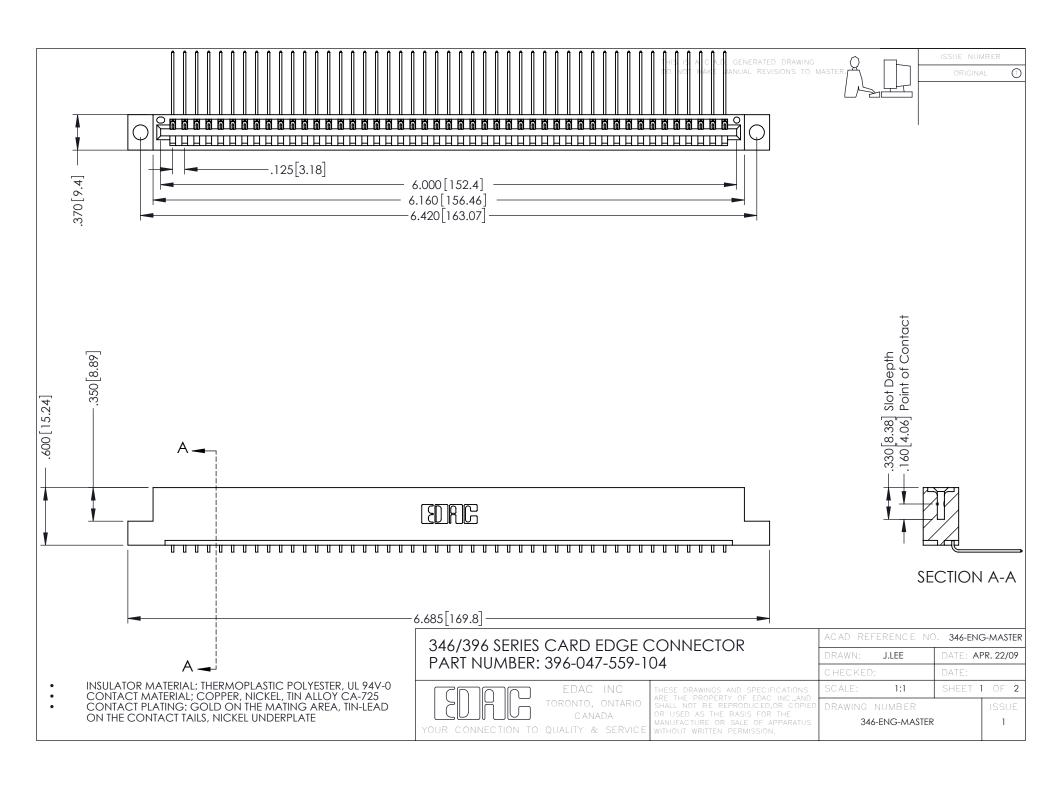

**Contact Code 555** 

**Contact Code 556** 

INSULATOR MATERIAL: THERMOPLASTIC POLYESTER, UL 94V-0 CONTACT MATERIAL; COPPER, NICKEL, TIN ALLOY CA-725

CONTACT PLATING: GOLD ON THE MATING AREA, TIN-LEAD ON THE CONTACT TAILS, NICKEL UNDERPLATE

## 346/396 SERIES CARD EDGE CONNECTOR CONTACT CODE 555,556,558,559,560 DIMENSIONS

YOUR CONNECTION TO QUALITY & SERVICE

|   | ACAD REFERENCE NO. 346-ENG-MASTER |                  |
|---|-----------------------------------|------------------|
|   | DRAWN: J.LEE                      | DATE: APR. 22/09 |
|   | CHECKED:                          | DATE:            |
|   | SCALE: 1:1                        | SHEET 2 OF 2     |
| D | DRAWING NUMBER                    | ISSUE            |

346-ENG-MASTER