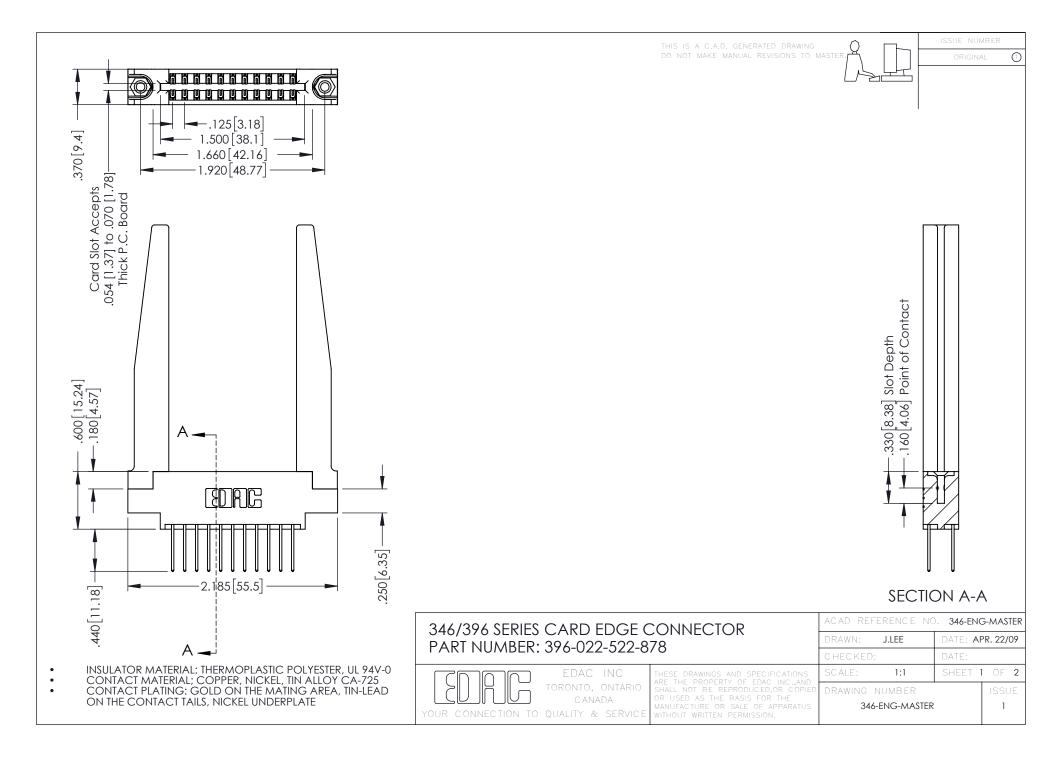

**Contact Code 555** 

**Contact Code 556** 

INSULATOR MATERIAL: THERMOPLASTIC POLYESTER, UL 94V-0 CONTACT MATERIAL; COPPER, NICKEL, TIN ALLOY CA-725 CONTACT PLATING: GOLD ON THE MATING AREA, TIN-LEAD

ON THE CONTACT TAILS, NICKEL UNDERPLATE

## 346/396 SERIES CARD EDGE CONNECTOR CONTACT CODE 555,556,558,559,560 DIMENSIONS

YOUR CONNECTION TO QUALITY & SERVICE

|   | ACAD REFERENCE NO. 346-ENG-MASTER |                  |
|---|-----------------------------------|------------------|
|   | DRAWN: J.LEE                      | DATE: APR. 22/09 |
|   | CHECKED:                          | DATE:            |
|   | SCALE: 1:1                        | SHEET 2 OF 2     |
| D | DRAWING NUMBER                    | ISSUE            |