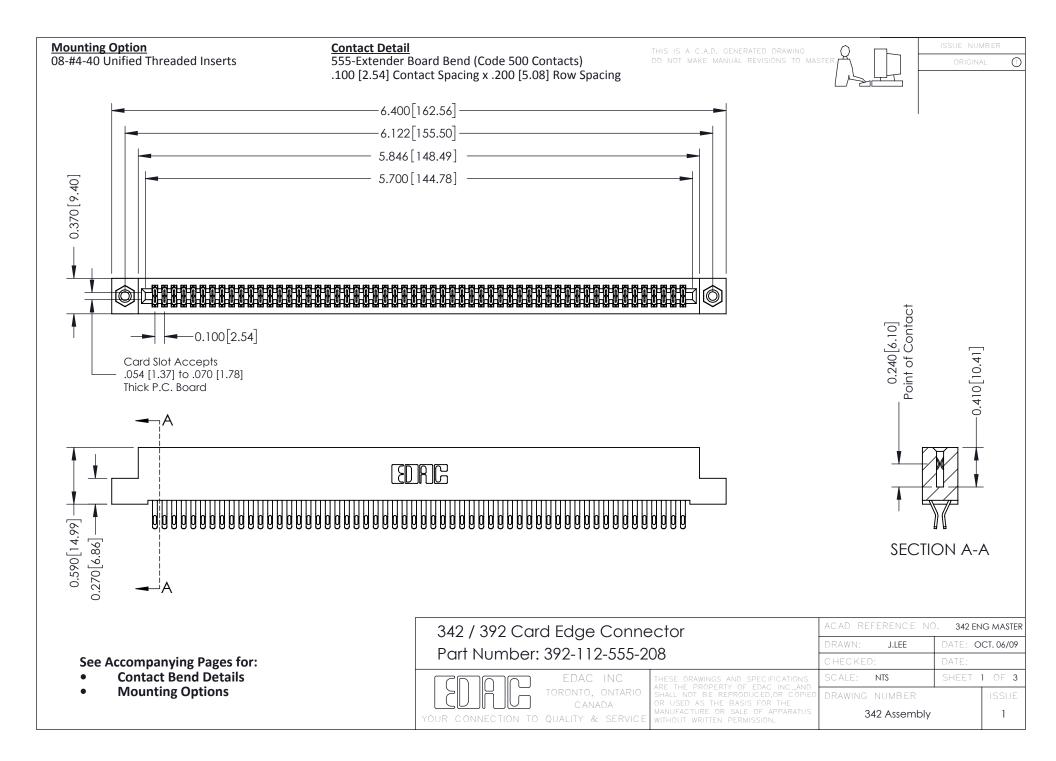

THIS IS A C.A.D. GENERATED DRAWING DO NOT MAKE MANUAL REVISIONS TO MASTER. ISSUE NUMBER

ORIGINAL

1



| 342 / 392 Series Card Edge Connector<br>Contact Bend Detail |                                                                                                                                                                                                  | ACAD REFERENCE NO. 342 ENG MASTER |             |                  |        |
|-------------------------------------------------------------|--------------------------------------------------------------------------------------------------------------------------------------------------------------------------------------------------|-----------------------------------|-------------|------------------|--------|
|