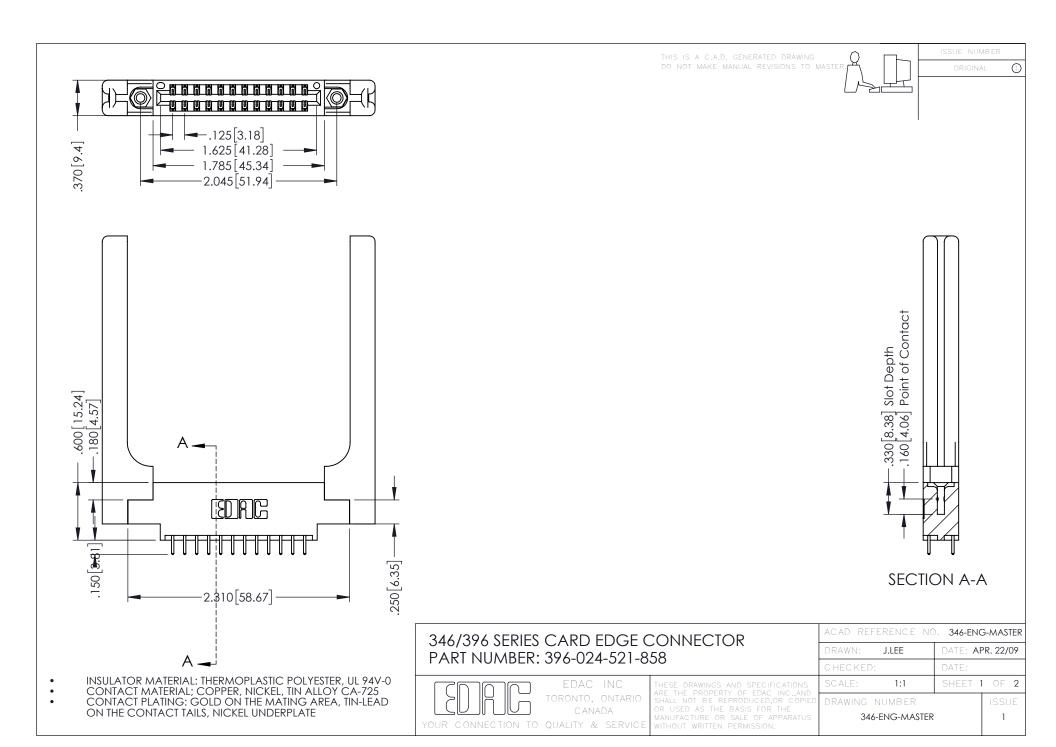

**Contact Code 555** 

**Contact Code 556** 

INSULATOR MATERIAL: THERMOPLASTIC POLYESTER, UL 94V-0 CONTACT MATERIAL; COPPER, NICKEL, TIN ALLOY CA-725 CONTACT PLATING: GOLD ON THE MATING AREA, TIN-LEAD

ON THE CONTACT TAILS, NICKEL UNDERPLATE

## 346/396 SERIES CARD EDGE CONNECTOR CONTACT CODE 555,556,558,559,560 DIMENSIONS

YOUR CONNECTION TO QUALITY & SERVICE

|   | ACAD REFERENCE NO. 346-ENG-MASTER |                  |
|---|-----------------------------------|------------------|
|   | DRAWN: J.LEE                      | DATE: APR. 22/09 |
|   | CHECKED:                          | DATE:            |
|   | SCALE: 1:1                        | SHEET 2 OF 2     |
| D | DRAWING NUMBER                    | ISSUE            |

346-ENG-MASTER