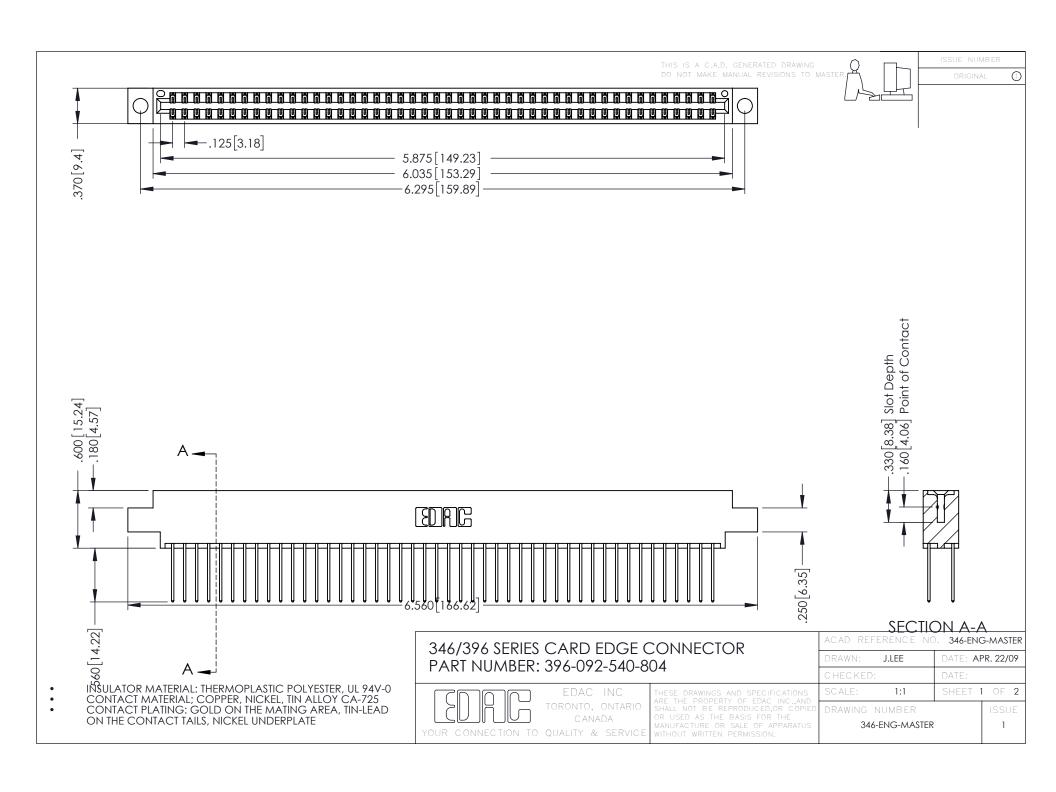

**Contact Code 555** 

**Contact Code 556** 

INSULATOR MATERIAL: THERMOPLASTIC POLYESTER, UL 94V-0 CONTACT MATERIAL; COPPER, NICKEL, TIN ALLOY CA-725

CONTACT PLATING: GOLD ON THE MATING AREA, TIN-LEAD ON THE CONTACT TAILS, NICKEL UNDERPLATE