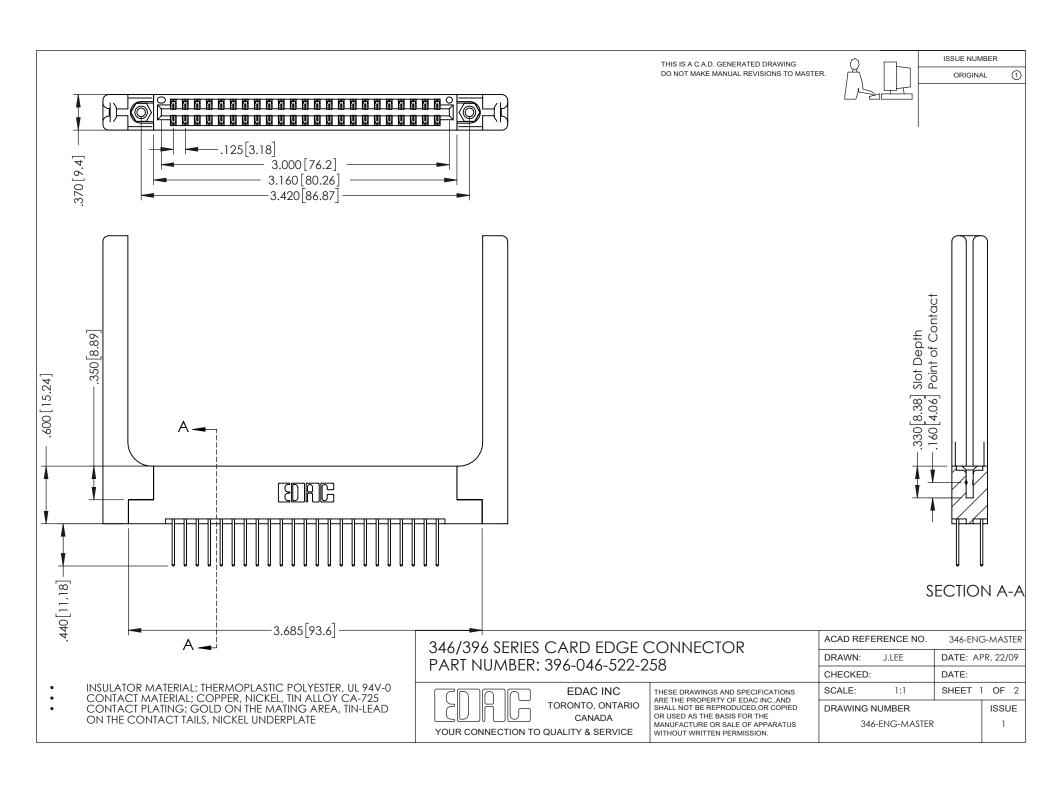

## **Contact Code 556**

INSULATOR MATERIAL: THERMOPLASTIC POLYESTER, UL 94V-0 CONTACT MATERIAL; COPPER, NICKEL, TIN ALLOY CA-725 CONTACT PLATING: GOLD ON THE MATING AREA, TIN-LEAD

ON THE CONTACT TAILS, NICKEL UNDERPLATE

## 346/396 SERIES CARD EDGE CONNECTOR CONTACT CODE 555,556,558,559,560 DIMENSIONS

YOUR CONNECTION TO QUALITY & SERVICE

**EDAC INC** TORONTO, ONTARIO CANADA

THESE DRAWINGS AND SPECIFICATIONS ARE THE PROPERTY OF EDAC INC.,AND SHALL NOT BE REPRODUCED, OR COPIED OR USED AS THE BASIS FOR THE MANUFACTURE OR SALE OF APPARATUS WITHOUT WRITTEN PERMISSION.