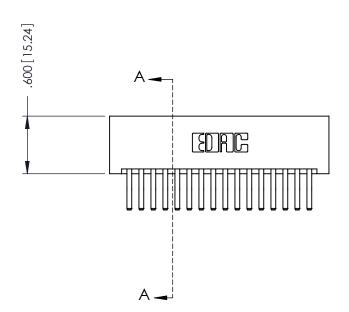

THIS IS A C.A.D. GENERATED DRAWING DO NOT MAKE MANUAL REVISIONS TO MASTER.



ISSUE NUMBER

ORIGINAL

1





INSULATOR MATERIAL: THERMOPLASTIC POLYESTER, UL 94V-0 CONTACT MATERIAL; COPPER, NICKEL, TIN ALLOY CA-725 CONTACT PLATING: GOLD ON THE MATING AREA, TIN-LEAD ON THE CONTACT TAILS, NICKEL UNDERPLATE

346/396 SERIES CARD EDGE CONNECTOR PART NUMBER: 396-032-560-201

YOUR CONNECTION TO QUALITY & SERVICE

**EDAC INC** TORONTO, ONTARIO CANADA

THESE DRAWINGS AND SPECIFICATIONS ARE THE PROPERTY OF EDAC INC., AND SHALL NOT BE REPRODUCED,OR COPIED OR USED AS THE BASIS FOR THE MANUFACTURE OR SALE OF APPARATUS WITHOUT WRITTEN PERMISSION.

|  | ACAD REFERENCE NO. |       | 346-ENG-MASTER |           |
|--|--------------------|-------|----------------|-----------|
|  | DRAWN:             | J.LEE | DATE: AF       | PR. 22/09 |
|  | CHECKED:           |       | DATE:          |           |
|  | SCALE: