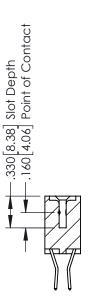

## **Contact Code 555**

## **Contact Code 556**

INSULATOR MATERIAL: THERMOPLASTIC POLYESTER, UL 94V-0 CONTACT MATERIAL; COPPER, NICKEL, TIN ALLOY CA-725 CONTACT PLATING: GOLD ON THE MATING AREA, TIN-LEAD

ON THE CONTACT TAILS, NICKEL UNDERPLATE

## 346/396 SERIES CARD EDGE CONNECTOR CONTACT CODE 555,556,558,559,560 DIMENSIONS

YOUR CONNECTION TO QUALITY & SERVICE

**EDAC INC** TORONTO, ONTARIO CANADA

THESE DRAWINGS AND SPECIFICATIONS ARE THE PROPERTY OF EDAC INC.,AND SHALL NOT BE REPRODUCED, OR COPIED OR USED AS THE BASIS FOR THE MANUFACTURE OR SALE OF APPARATUS WITHOUT WRITTEN PERMISSION.