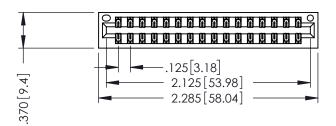

346/396 SERIES CARD EDGE CONNECTOR PART NUMBER: 396-032-560-201

YOUR CONNECTION TO QUALITY & SERVICE

**EDAC INC** TORONTO, ONTARIO CANADA

THESE DRAWINGS AND SPECIFICATIONS ARE THE PROPERTY OF EDAC INC., AND SHALL NOT BE REPRODUCED,OR COPIED OR USED AS THE BASIS FOR THE MANUFACTURE OR SALE OF APPARATUS WITHOUT WRITTEN PERMISSION.

THIS IS A C.A.D. GENERATED DRAWING DO NOT MAKE MANUAL REVISIONS TO MASTER.

ISSUE NUMBER

ORIGINAL

1

INSULATOR MATERIAL: THERMOPLASTIC POLYESTER, UL 94V-0 CONTACT MATERIAL; COPPER, NICKEL, TIN ALLOY CA-725 CONTACT PLATING: GOLD ON THE MATING AREA, TIN-LEAD ON THE CONTACT TAILS, NICKEL UNDERPLATE