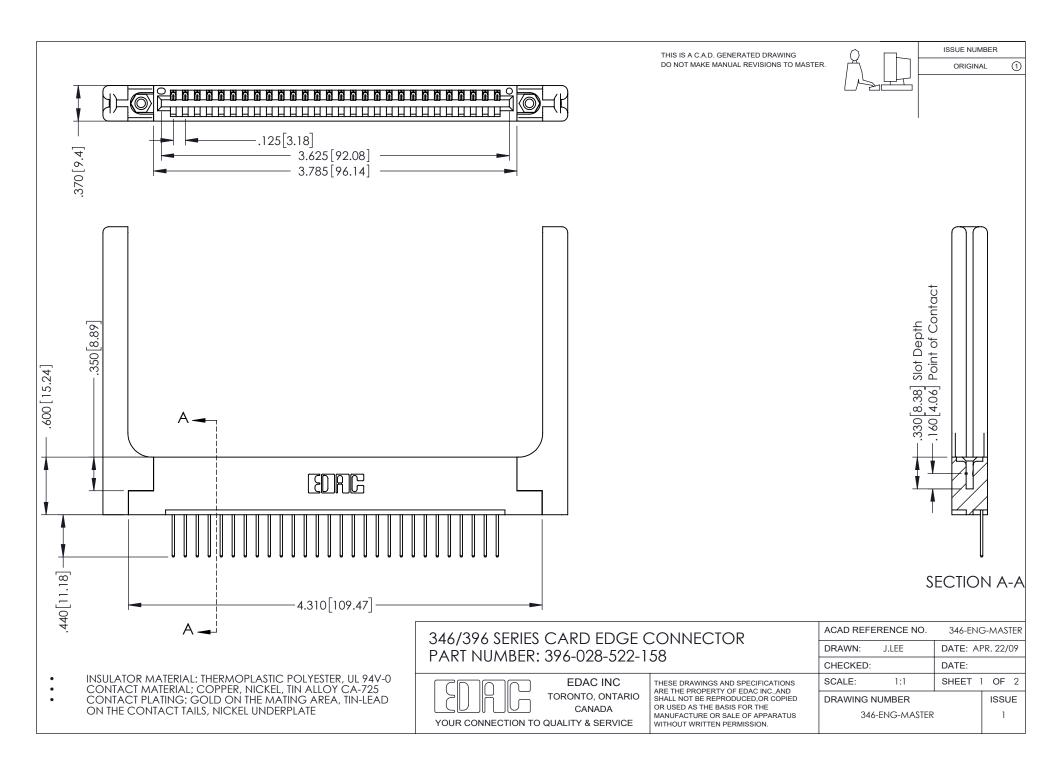

THIS IS A C.A.D. GENERATED DRAWING DO NOT MAKE MANUAL REVISIONS TO MASTER.

ORIGINAL 1

ISSUE NUMBER

**Contact Code 555** 

**Contact Code 556** 

INSULATOR MATERIAL: THERMOPLASTIC POLYESTER, UL 94V-0 CONTACT MATERIAL; COPPER, NICKEL, TIN ALLOY CA-725 CONTACT PLATING: GOLD ON THE MATING AREA, TIN-LEAD

ON THE CONTACT TAILS, NICKEL UNDERPLATE

## 346/396 SERIES CARD EDGE CONNECTOR CONTACT CODE 555,556,558,559,560 DIMENSIONS

YOUR CONNECTION TO QUALITY & SERVICE

**EDAC INC** TORONTO, ONTARIO CANADA

THESE DRAWINGS AND SPECIFICATIONS ARE THE PROPERTY OF EDAC INC.,AND SHALL NOT BE REPRODUCED, OR COPIED OR USED AS THE BASIS FOR THE MANUFACTURE OR SALE OF APPARATUS WITHOUT WRITTEN PERMISSION.

|   | ACAD REFERENCE NO. | 346-ENG-MASTER   |
|---|--------------------|------------------|
|   | DRAWN: J.LEE       | DATE: APR. 22/09 |
| ) | CHECKED:           | DATE:            |
|   | SCALE: 1:1         | SHEET 2 OF 2     |
|   | DRAWING NUMBER     | ISSUE            |
|   | 346-ENG-MASTER     | 1                |