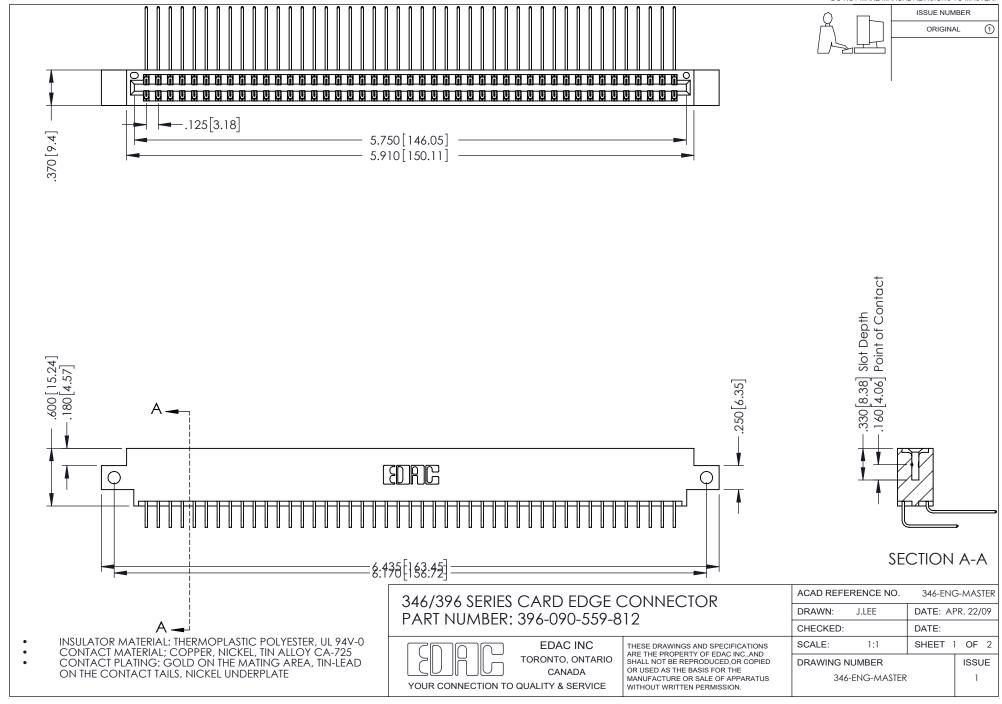

## **Contact Code 556**

INSULATOR MATERIAL: THERMOPLASTIC POLYESTER, UL 94V-0 CONTACT MATERIAL; COPPER, NICKEL, TIN ALLOY CA-725 CONTACT PLATING: GOLD ON THE MATING AREA, TIN-LEAD

ON THE CONTACT TAILS, NICKEL UNDERPLATE

## 346/396 SERIES CARD EDGE CONNECTOR CONTACT CODE 555,556,558,559,560 DIMENSIONS

YOUR CONNECTION TO QUALITY & SERVICE

**EDAC INC** TORONTO, ONTARIO CANADA

THESE DRAWINGS AND SPECIFICATIONS ARE THE PROPERTY OF EDAC INC.,AND SHALL NOT BE REPRODUCED, OR COPIED OR USED AS THE BASIS FOR THE MANUFACTURE OR SALE OF APPARATUS WITHOUT WRITTEN PERMISSION.