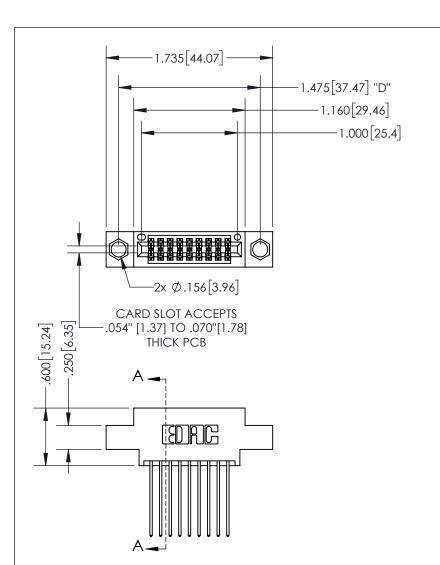

THIS IS A C.A.D. GENERATED DRAWING DO NOT MAKE MANUAL REVISIONS TO MASTER.

ISSUE NUMBER ORIGINAL 1

SECTION A-A

<u>Contact Dimensions:</u> 541-Wire Wrap .025 Sq.(0.64 Sq.) - Tail LG=.750(19.05) .100 (2.54) Contact Spacing x .200 (5.08) Row Spacing

INSULATOR MATERIAL: THERMOPLASTIC PBT, UL 94V-0 CONTACT MATERIAL; COPPER TIN ALLOY CONTACT PLATING: GOLD ON THE MATING AREA, TIN PLATING ON THE CONTACT TAILS, NICKEL UNDERPLATE

345/395 SERIES CARD EDGE CONNECTOR PART NUMBER: 395-018-541-804