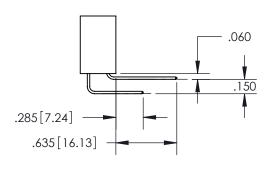

THIS IS A C.A.D. GENERATED DRAWING DO NOT MAKE MANUAL REVISIONS TO MASTER.

ISSUE NUMBER ORIGINAL 1

SECTION A-A

<u>Contact Dimensions:</u> 541-Wire Wrap .025 Sq.(0.64 Sq.) - Tail LG=.750(19.05) .100 (2.54) Contact Spacing x .200 (5.08) Row Spacing

INSULATOR MATERIAL: THERMOPLASTIC PBT, UL 94V-0 CONTACT MATERIAL; COPPER TIN ALLOY CONTACT PLATING: GOLD ON THE MATING AREA, TIN PLATING ON THE CONTACT TAILS, NICKEL UNDERPLATE

345/395 SERIES CARD EDGE CONNECTOR PART NUMBER: 395-018-541-804