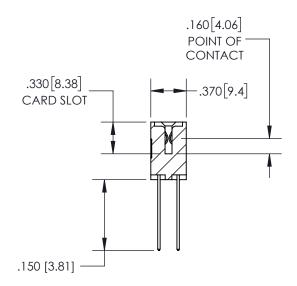

THIS IS A C.A.D. GENERATED DRAWING DO NOT MAKE MANUAL REVISIONS TO MASTER.

ISSUE NUMBER ORIGINAL 1

SECTION A-A

<u>Contact Dimensions:</u> 541-Wire Wrap .025 Sq.(0.64 Sq.) - Tail LG=.750(19.05) .100 (2.54) Contact Spacing x .200 (5.08) Row Spacing