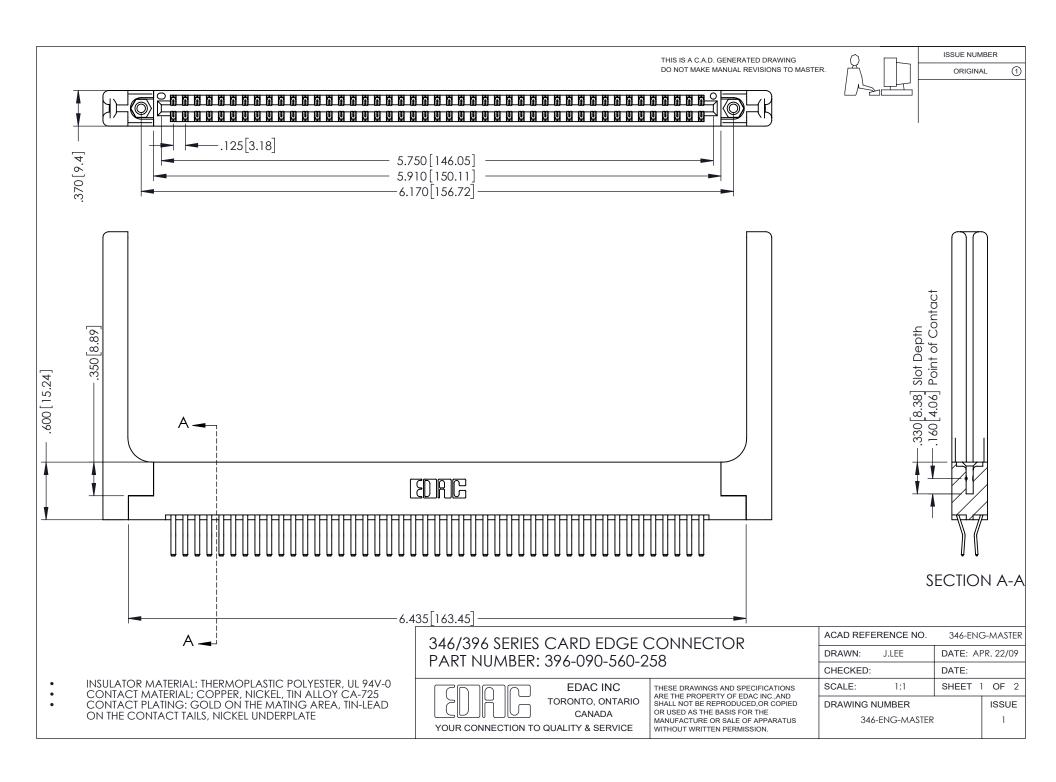

## **Contact Code 556**

INSULATOR MATERIAL: THERMOPLASTIC POLYESTER, UL 94V-0 CONTACT MATERIAL; COPPER, NICKEL, TIN ALLOY CA-725 CONTACT PLATING: GOLD ON THE MATING AREA, TIN-LEAD

ON THE CONTACT TAILS, NICKEL UNDERPLATE

## 346/396 SERIES CARD EDGE CONNECTOR CONTACT CODE 555,556,558,559,560 DIMENSIONS

YOUR CONNECTION TO QUALITY & SERVICE

**EDAC INC** TORONTO, ONTARIO CANADA

THESE DRAWINGS AND SPECIFICATIONS ARE THE PROPERTY OF EDAC INC.,AND SHALL NOT BE REPRODUCED, OR COPIED OR USED AS THE BASIS FOR THE MANUFACTURE OR SALE OF APPARATUS WITHOUT WRITTEN PERMISSION.