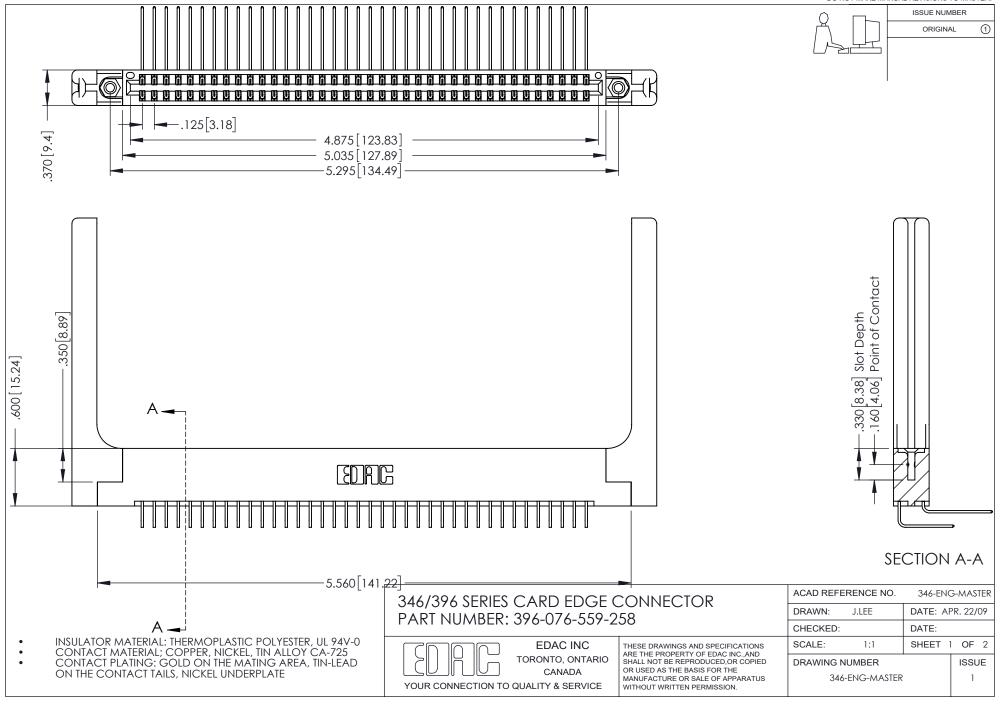

## **Contact Code 556**

INSULATOR MATERIAL: THERMOPLASTIC POLYESTER, UL 94V-0 CONTACT MATERIAL; COPPER, NICKEL, TIN ALLOY CA-725 CONTACT PLATING: GOLD ON THE MATING AREA, TIN-LEAD

ON THE CONTACT TAILS, NICKEL UNDERPLATE

## 346/396 SERIES CARD EDGE CONNECTOR CONTACT CODE 555,556,558,559,560 DIMENSIONS

YOUR CONNECTION TO QUALITY & SERVICE

**EDAC INC** TORONTO, ONTARIO CANADA

THESE DRAWINGS AND SPECIFICATIONS ARE THE PROPERTY OF EDAC INC.,AND SHALL NOT BE REPRODUCED, OR COPIED OR USED AS THE BASIS FOR THE MANUFACTURE OR SALE OF APPARATUS WITHOUT WRITTEN PERMISSION.