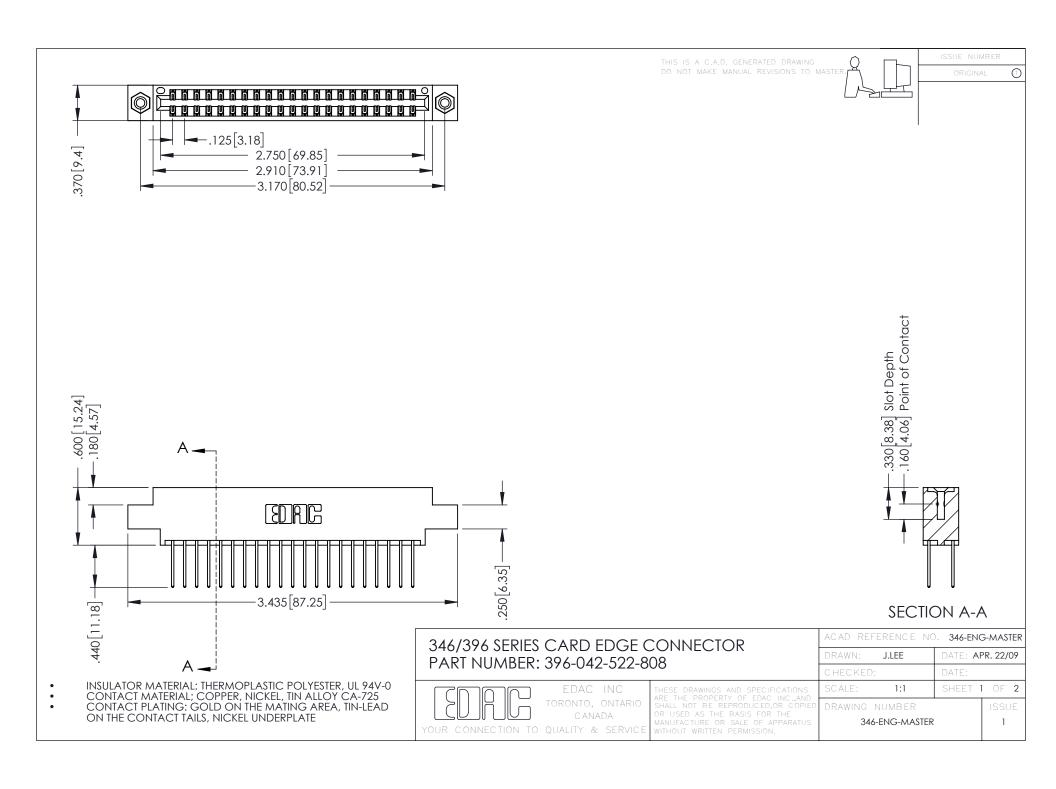

**Contact Code 555** 

**Contact Code 556** 

INSULATOR MATERIAL: THERMOPLASTIC POLYESTER, UL 94V-0 CONTACT MATERIAL; COPPER, NICKEL, TIN ALLOY CA-725

CONTACT PLATING: GOLD ON THE MATING AREA, TIN-LEAD ON THE CONTACT TAILS, NICKEL UNDERPLATE

## 346/396 SERIES CARD EDGE CONNECTOR CONTACT CODE 555,556,558,559,560 DIMENSIONS

YOUR CONNECTION TO QUALITY & SERVICE

|   | ACAD REFERENCE NO. 346-ENG-MASTER |                         |
|---|-----------------------------------|-------------------------|
|   | DRAWN: J.LEE                      | DATE: <b>APR. 22/09</b> |
|   | CHECKED:                          | DATE:                   |
|   | SCALE: 1:1                        | SHEET 2 OF 2            |
| D | DRAWING NUMBER                    | ISSUE                   |

346-ENG-MASTER