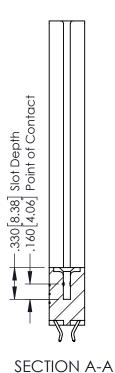

## 346/396 SERIES CARD EDGE CONNECTOR CONTACT CODE 555,556,558,559,560 DIMENSIONS

YOUR CONNECTION TO QUALITY & SERVICE

|   | ACAD REFERENCE NO. 346-ENG-MASTER |                  |
|---|-----------------------------------|------------------|
|   | DRAWN: J.LEE                      | DATE: APR. 22/09 |
|   | CHECKED:                          | DATE:            |
|   | SCALE: 1:1                        | SHEET 2 OF 2     |
| D | DRAWING NUMBER                    | ISSUE            |