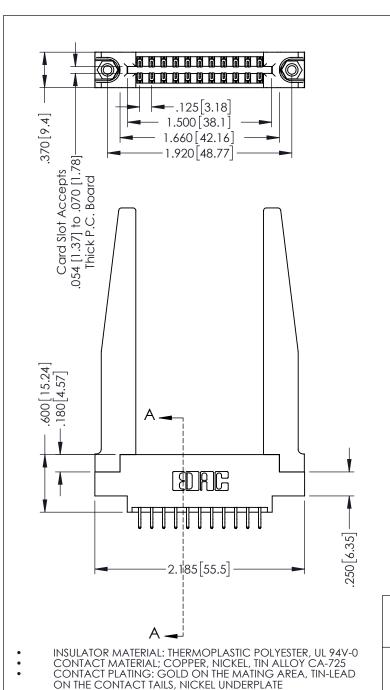

1

346/396 SERIES CARD EDGE CONNECTOR PART NUMBER: 396-022-556-878

YOUR CONNECTION TO QUALITY & SERVICE

346-ENG-MASTER DATE: APR. 22/09 J.LEE 1:1 SHEET 1 OF 2

346-ENG-MASTER

**Contact Code 555** 

**Contact Code 556** 

INSULATOR MATERIAL: THERMOPLASTIC POLYESTER, UL 94V-0 CONTACT MATERIAL; COPPER, NICKEL, TIN ALLOY CA-725 CONTACT PLATING: GOLD ON THE MATING AREA, TIN-LEAD

ON THE CONTACT TAILS, NICKEL UNDERPLATE

## 346/396 SERIES CARD EDGE CONNECTOR CONTACT CODE 555,556,558,559,560 DIMENSIONS

YOUR CONNECTION TO QUALITY & SERVICE

|   | ACAD REFERENCE NO. 346-ENG-MASTER |                  |
|---|-----------------------------------|------------------|
|   | DRAWN: J.LEE                      | DATE: APR. 22/09 |
|   | CHECKED:                          | DATE:            |
|   | SCALE: 1:1                        | SHEET 2 OF 2     |
| D | DRAWING NUMBER                    | ISSUE            |