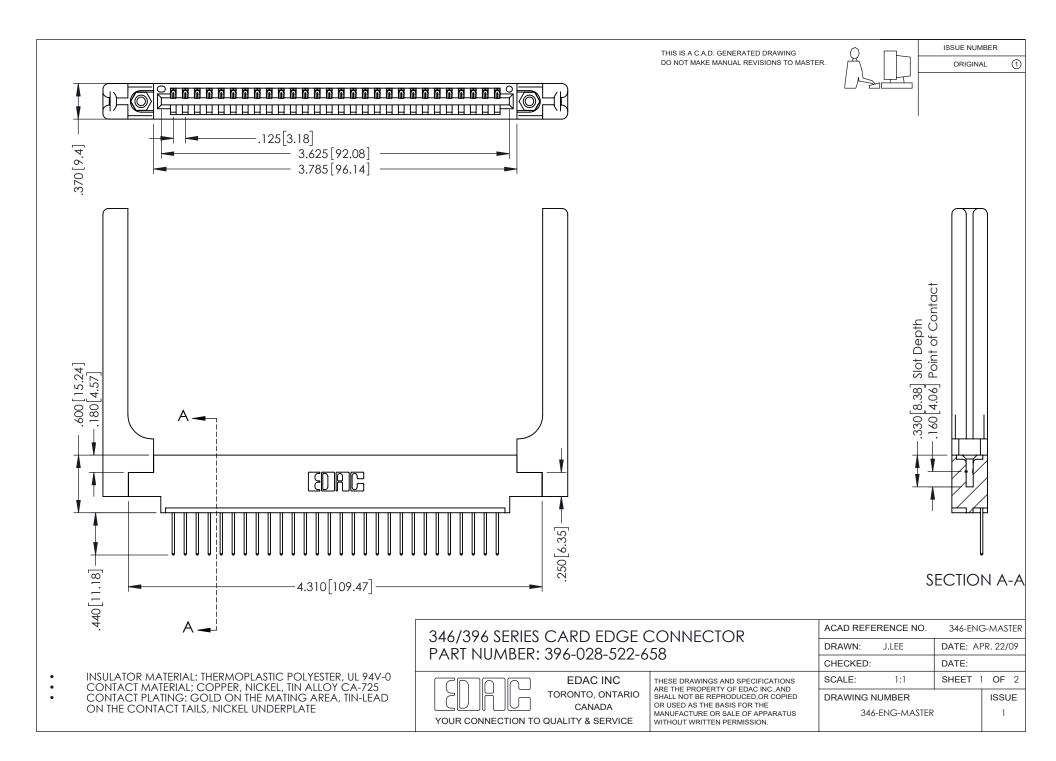

THIS IS A C.A.D. GENERATED DRAWING DO NOT MAKE MANUAL REVISIONS TO MASTER.

ORIGINAL 1

ISSUE NUMBER

**Contact Code 555** 

**Contact Code 556** 

INSULATOR MATERIAL: THERMOPLASTIC POLYESTER, UL 94V-0 CONTACT MATERIAL; COPPER, NICKEL, TIN ALLOY CA-725 CONTACT PLATING: GOLD ON THE MATING AREA, TIN-LEAD

ON THE CONTACT TAILS, NICKEL UNDERPLATE

## 346/396 SERIES CARD EDGE CONNECTOR CONTACT CODE 555,556,558,559,560 DIMENSIONS

YOUR CONNECTION TO QUALITY & SERVICE

**EDAC INC** TORONTO, ONTARIO CANADA

THESE DRAWINGS AND SPECIFICATIONS ARE THE PROPERTY OF EDAC INC.,AND SHALL NOT BE REPRODUCED, OR COPIED OR USED AS THE BASIS FOR THE MANUFACTURE OR SALE OF APPARATUS WITHOUT WRITTEN PERMISSION.

|   | ACAD REFERENCE NO. | 346-ENG-MASTER   |
|---|--------------------|------------------|
|   | DRAWN: J.LEE       | DATE: APR. 22/09 |
| ) | CHECKED:           | DATE:            |
|   | SCALE: 1:1         | SHEET 2 OF 2     |
|   | DRAWING NUMBER     | ISSUE            |
|   | 346-ENG-MASTER     | 1                |