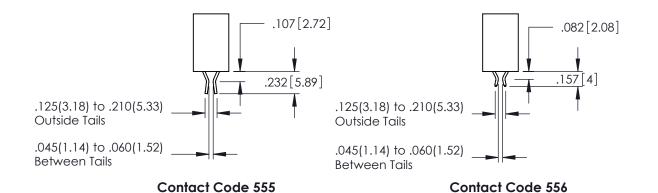

1:1 SHEET 1 OF 2

345-ENG-MASTER

**Contact Code 558** 

Contact Code 559

**Contact Code 560** 

INSULATOR MATERIAL: THERMOPLASTIC POLYESTER, UL 94V-0

DAP MATERIAL AVAILABLE UPON REQUEST

CONTACT MATERIAL; COPPER ALLOY CONTACT PLATING: GOLD ON THE MATING AREA, TIN PLATING ON THE CONTACT TAILS, NICKEL UNDERPLATE

345/395 SERIES CARD EDGE CONNECTOR CONTACT CODE 555,556,558,559,560 DIMENSIONS

YOUR CONNECTION TO QUALITY & SERVICE

ACAD REFERENCE NO. 345-ENG-MASTER DATE:MAY.16/2017 DRAWN: R.STA.MONICA 1:1 SHEET 2 OF 2