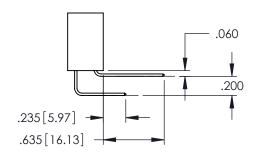

1:1 SHEET 1 OF 2

345-ENG-MASTER

**Contact Code 558** 

Contact Code 559

**Contact Code 560** 

INSULATOR MATERIAL: THERMOPLASTIC POLYESTER, UL 94V-0

DAP MATERIAL AVAILABLE UPON REQUEST

CONTACT MATERIAL; COPPER ALLOY CONTACT PLATING: GOLD ON THE MATING AREA, TIN PLATING ON THE CONTACT TAILS, NICKEL UNDERPLATE

345/395 SERIES CARD EDGE CONNECTOR CONTACT CODE 555,556,558,559,560 DIMENSIONS

YOUR CONNECTION TO QUALITY & SERVICE

ACAD REFERENCE NO. 345-ENG-MASTER DATE:MAY.16/2017 DRAWN: R.STA.MONICA 1:1 SHEET 2 OF 2