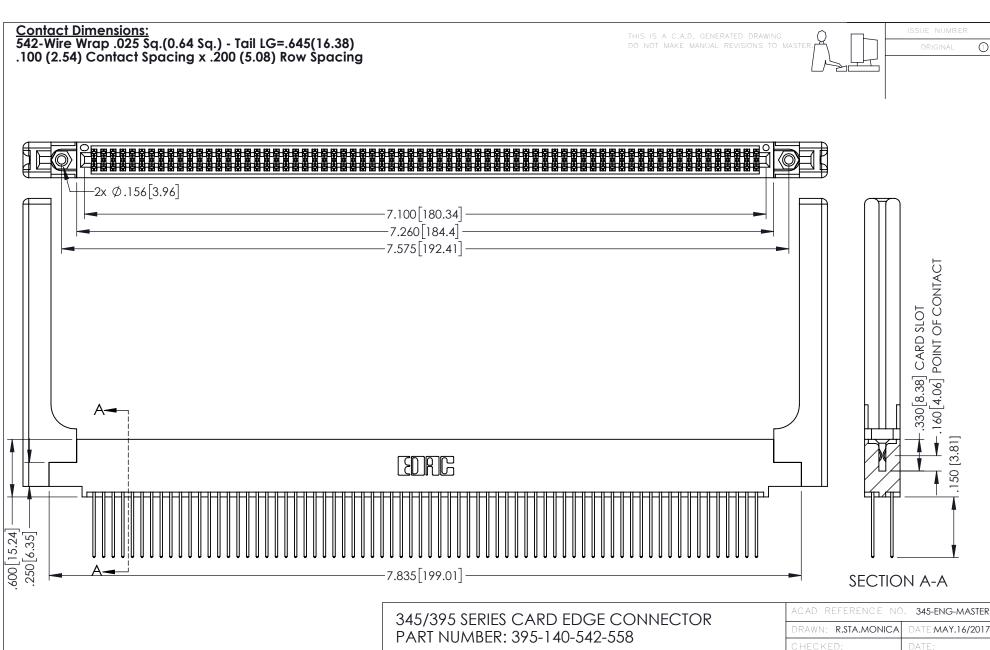

345/395 SERIES CARD EDGE CONNECTOR CONTACT CODE 555,556,558,559,560 DIMENSIONS

YOUR CONNECTION TO QUALITY & SERVICE

ACAD REFERENCE NO. 345-ENG-MASTER DATE:MAY.16/2017 DRAWN: R.STA.MONICA 1:1 SHEET 2 OF 2