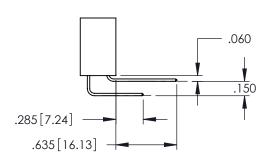

1:1 SHEET 1 OF 2

345-ENG-MASTER

**Contact Code 558** 

Contact Code 559

**Contact Code 560** 

INSULATOR MATERIAL: THERMOPLASTIC POLYESTER, UL 94V-0

DAP MATERIAL AVAILABLE UPON REQUEST

CONTACT MATERIAL; COPPER ALLOY CONTACT PLATING: GOLD ON THE MATING AREA, TIN PLATING ON THE CONTACT TAILS, NICKEL UNDERPLATE

345/395 SERIES CARD EDGE CONNECTOR CONTACT CODE 555,556,558,559,560 DIMENSIONS

YOUR CONNECTION TO QUALITY & SERVICE

ACAD REFERENCE NO. 345-ENG-MASTER DATE:MAY.16/2017 DRAWN: R.STA.MONICA 1:1 SHEET 2 OF 2