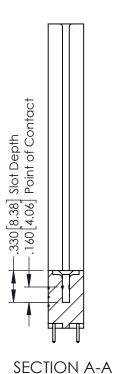

## 346/396 SERIES CARD EDGE CONNECTOR CONTACT CODE 555,556,558,559,560 DIMENSIONS

YOUR CONNECTION TO QUALITY & SERVICE

|   | ACAD REFERENCE NO | . 346-ENG-MASTER |
|---|-------------------|------------------|
|   | DRAWN: J.LEE      | DATE: APR. 22/09 |
| • | CHECKED:          | DATE:            |
|   | SCALE: 1:1        | SHEET 2 OF 2     |
| D | DRAWING NUMBER    | ISSUE            |

346-ENG-MASTER