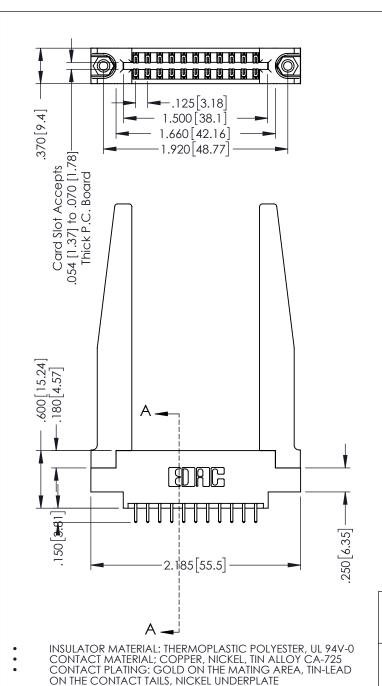

1

346/396 SERIES CARD EDGE CONNECTOR PART NUMBER: 396-022-521-878

YOUR CONNECTION TO QUALITY & SERVICE

| ACAD REFERENCE NO | . 346-ENG-MASTER        |
|-------------------|-------------------------|
| DRAWN: J.LEE      | DATE: <b>APR. 22/09</b> |
| CHECKED:          | DATE:                   |
| SCALE: 1:1        | SHEET 1 OF 2            |
| DRAWING NUMBER    | ISSUE                   |

346-ENG-MASTER

**Contact Code 555** 

**Contact Code 556** 

INSULATOR MATERIAL: THERMOPLASTIC POLYESTER, UL 94V-0 CONTACT MATERIAL; COPPER, NICKEL, TIN ALLOY CA-725 CONTACT PLATING: GOLD ON THE MATING AREA, TIN-LEAD

ON THE CONTACT TAILS, NICKEL UNDERPLATE

## 346/396 SERIES CARD EDGE CONNECTOR CONTACT CODE 555,556,558,559,560 DIMENSIONS

YOUR CONNECTION TO QUALITY & SERVICE

|   | ACAD REFERENCE NO | . 346-ENG-MASTER |
|---|-------------------|------------------|
|   | DRAWN: J.LEE      | DATE: APR. 22/09 |
| • | CHECKED:          | DATE:            |
|   | SCALE: 1:1        | SHEET 2 OF 2     |
| D | DRAWING NUMBER    | ISSUE            |

346-ENG-MASTER