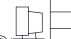

**Contact Code 555** 

**Contact Code 556** 

INSULATOR MATERIAL: THERMOPLASTIC POLYESTER, UL 94V-0 CONTACT MATERIAL; COPPER, NICKEL, TIN ALLOY CA-725

CONTACT PLATING: GOLD ON THE MATING AREA, TIN-LEAD ON THE CONTACT TAILS, NICKEL UNDERPLATE

## 346/396 SERIES CARD EDGE CONNECTOR CONTACT CODE 555,556,558,559,560 DIMENSIONS

YOUR CONNECTION TO QUALITY & SERVICE

|   | ACAD REFERENCE NO. 346-ENG-MASTER |                  |
|---|-----------------------------------|------------------|
|   | DRAWN: J.LEE                      | DATE: APR. 22/09 |
|   | CHECKED:                          | DATE:            |
|   | SCALE: 1:1                        | SHEET 2 OF 2     |
| D | DRAWING NUMBER                    | ISSUE            |