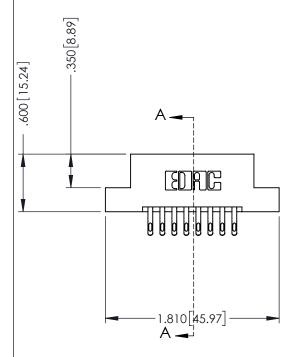

346-ENG-MASTER

SECTION A-A

ISSUE NUMBER ORIGINAL 1

## 346/396 SERIES CARD EDGE CONNECTOR CONTACT CODE 555,556,558,559,560 DIMENSIONS

YOUR CONNECTION TO QUALITY & SERVICE

**EDAC INC** TORONTO, ONTARIO CANADA

THESE DRAWINGS AND SPECIFICATIONS ARE THE PROPERTY OF EDAC INC.,AND SHALL NOT BE REPRODUCED, OR COPIED OR USED AS THE BASIS FOR THE MANUFACTURE OR SALE OF APPARATUS WITHOUT WRITTEN PERMISSION.

|  | ACAD REFERENCE NO. | 346-ENG-MASTER   |  |
|--|--------------------|------------------|--|
|  | DRAWN: J.LEE       | DATE: APR. 22/09 |  |
|  | CHECKED:           | DATE:            |  |
|  | SCALE: 1:1         | SHEET 2 OF 2     |  |
|  | DRAWING NUMBER     | ISSUE            |  |
|  | 346-ENG-MASTER     | 1                |  |