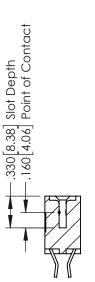

## **Contact Code 555**

## **Contact Code 556**

INSULATOR MATERIAL: THERMOPLASTIC POLYESTER, UL 94V-0 CONTACT MATERIAL; COPPER, NICKEL, TIN ALLOY CA-725 CONTACT PLATING: GOLD ON THE MATING AREA, TIN-LEAD

ON THE CONTACT TAILS, NICKEL UNDERPLATE