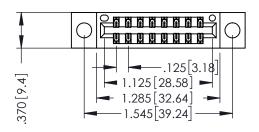

THIS IS A C.A.D. GENERATED DRAWING DO NOT MAKE MANUAL REVISIONS TO MASTER.

ISSUE NUMBER

ORIGINAL

1

INSULATOR MATERIAL: THERMOPLASTIC POLYESTER, UL 94V-0 CONTACT MATERIAL; COPPER, NICKEL, TIN ALLOY CA-725 CONTACT PLATING: GOLD ON THE MATING AREA, TIN-LEAD

ON THE CONTACT TAILS, NICKEL UNDERPLATE

346/396 SERIES CARD EDGE CONNECTOR PART NUMBER: 396-016-555-204

YOUR CONNECTION TO QUALITY & SERVICE

**EDAC INC** TORONTO, ONTARIO CANADA

THESE DRAWINGS AND SPECIFICATIONS ARE THE PROPERTY OF EDAC INC.,AND SHALL NOT BE REPRODUCED, OR COPIED OR USED AS THE BASIS FOR THE MANUFACTURE OR SALE OF APPARATUS WITHOUT WRITTEN PERMISSION.

| ACAD REFERENCE NO. |       | 346-ENG-MASTER |           |
|--------------------|-------|----------------|-----------|
| DRAWN: .           | J.LEE | DATE: AF       | PR. 22/09 |
| CHECKED:           |       | DATE:          |           |
| SCALE:             | 1:1   | SHEET          | OF 2      |
| DRAWING NU         |       | ISSUE          |           |
| 247 ENG MASTER     |       |                | , ,       |