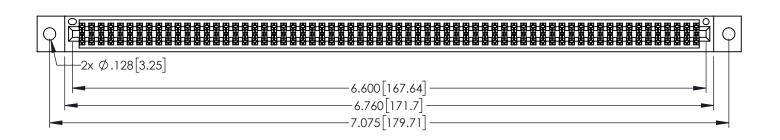

| ACAD REFERENCE NO. 345-ENG-MASTER |                  |  |
|-----------------------------------|------------------|--|
| DRAWN: R.STA.MONICA               | DATE:MAY.16/2017 |  |
| CHECKED:                          | DATE:            |  |
| SCALE: 1:1                        | SHEET 1 OF 2     |  |
| DRAWING NUMBER                    | ISSUE            |  |