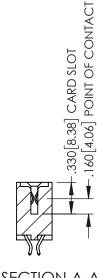

Contact Dimensions: 556-Extender Board Bend (Code 520 Contacts) See Sheet 2 for Contact Code 555, 556, 558, 559, 560 Dimensions

1

**SECTION A-A** 

INSULATOR MATERIAL: THERMOPLASTIC PBT BLACK, UL 94V-0

CONTACT MATERIAL; COPPER TIN ALLOY