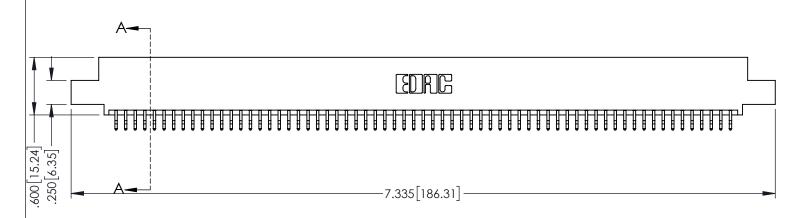

Contact Dimensions: 556-Extender Board Bend (Code 520 Contacts) See Sheet 2 for Contact Code 555, 556, 558, 559, 560 Dimensions

1

**SECTION A-A** 

INSULATOR MATERIAL: THERMOPLASTIC PBT BLACK, UL 94V-0

CONTACT MATERIAL; COPPER TIN ALLOY

CONTACT PLATING: GOLD ON THE MATING AREA, TIN PLATING ON THE CONTACT TAILS, NICKEL UNDERPLATE

| 3 | 345/395 SERIES CARD EDGE CONNECTOR |
|---|------------------------------------|
| F | PART NUMBER: 395-130-556-502       |