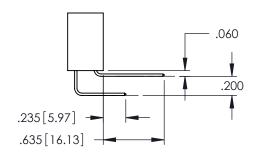

Contact Dimensions: 556-Extender Board Bend (Code 520 Contacts) See Sheet 2 for Contact Code 555, 556, 558, 559, 560 Dimensions

1

**SECTION A-A** 

INSULATOR MATERIAL: THERMOPLASTIC PBT BLACK, UL 94V-0

CONTACT MATERIAL; COPPER TIN ALLOY