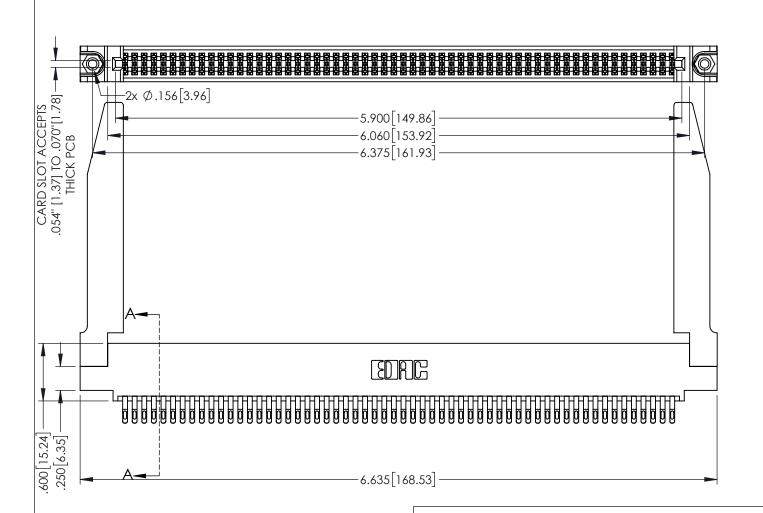

1

INSULATOR MATERIAL: THERMOPLASTIC PBT BLACK, UL 94V-0 CONTACT MATERIAL; COPPER TIN ALLOY

CONTACT PLATING: GOLD ON THE MATING AREA, TIN PLATING ON THE CONTACT TAILS, NICKEL UNDERPLATE

345/395 SERIES CARD EDGE CONNECTOR PART NUMBER: 395-116-555-578

345/395 SERIES CARD EDGE CONNECTOR CONTACT CODE 555,556,558,559,560 DIMENSIONS

YOUR CONNECTION TO QUALITY & SERVICE

ACAD REFERENCE NO. 345-ENG-MASTER DATE:MAY.16/2017 DRAWN: R.STA.MONICA 1:1 SHEET 2 OF 2