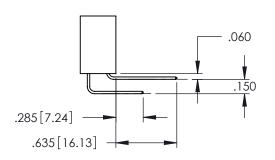

1

INSULATOR MATERIAL: THERMOPLASTIC PBT BLACK, UL 94V-0 CONTACT MATERIAL; COPPER TIN ALLOY

CONTACT PLATING: GOLD ON THE MATING AREA, TIN PLATING ON THE CONTACT TAILS, NICKEL UNDERPLATE

345/395 SERIES CARD EDGE CONNECTOR PART NUMBER: 395-116-555-578