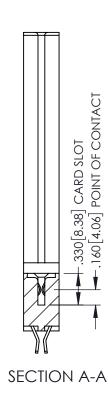

345/395 SERIES CARD EDGE CONNECTOR CONTACT CODE 555,556,558,559,560 DIMENSIONS

YOUR CONNECTION TO QUALITY & SERVICE

ACAD REFERENCE NO. 345-ENG-MASTER DATE:MAY.16/2017 DRAWN: R.STA.MONICA 1:1 SHEET 2 OF 2