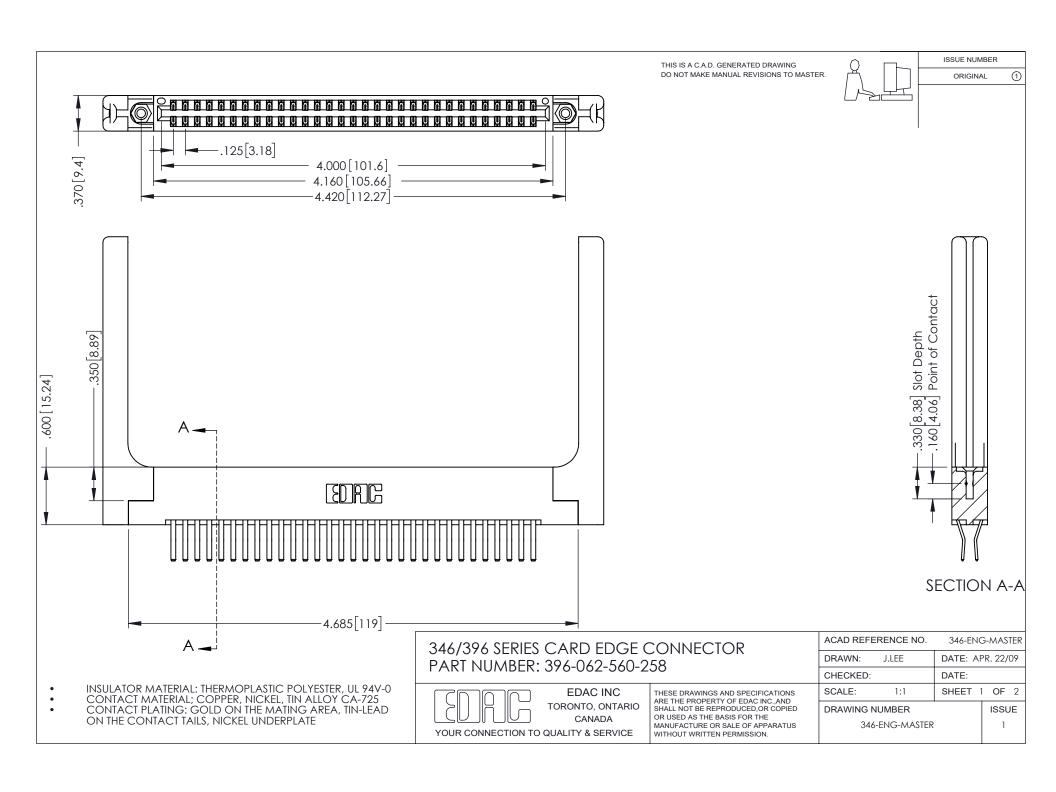

ISSUE NUMBER ORIGINAL 1

**Contact Code 555** 

**Contact Code 556** 

INSULATOR MATERIAL: THERMOPLASTIC POLYESTER, UL 94V-0 CONTACT MATERIAL; COPPER, NICKEL, TIN ALLOY CA-725 CONTACT PLATING: GOLD ON THE MATING AREA, TIN-LEAD

ON THE CONTACT TAILS, NICKEL UNDERPLATE

## 346/396 SERIES CARD EDGE CONNECTOR CONTACT CODE 555,556,558,559,560 DIMENSIONS

YOUR CONNECTION TO QUALITY & SERVICE

**EDAC INC** TORONTO, ONTARIO CANADA

THESE DRAWINGS AND SPECIFICATIONS ARE THE PROPERTY OF EDAC INC.,AND SHALL NOT BE REPRODUCED, OR COPIED OR USED AS THE BASIS FOR THE MANUFACTURE OR SALE OF APPARATUS WITHOUT WRITTEN PERMISSION.