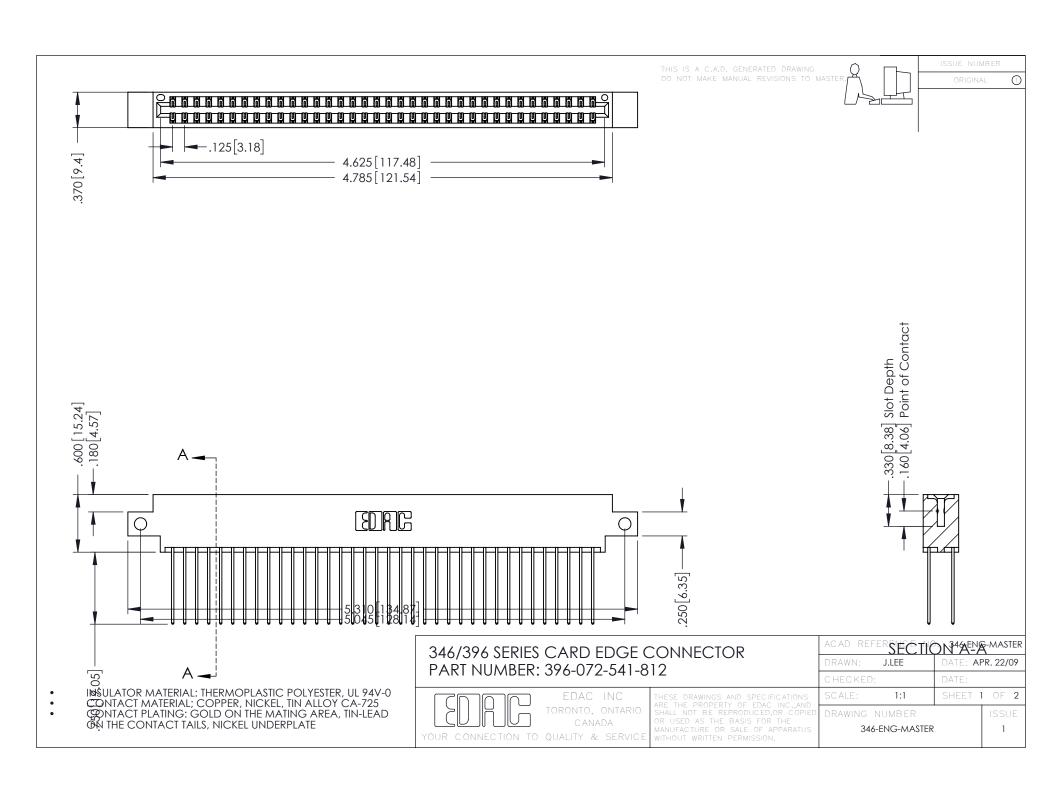

**Contact Code 555** 

**Contact Code 556** 

INSULATOR MATERIAL: THERMOPLASTIC POLYESTER, UL 94V-0 CONTACT MATERIAL; COPPER, NICKEL, TIN ALLOY CA-725

CONTACT PLATING: GOLD ON THE MATING AREA, TIN-LEAD ON THE CONTACT TAILS, NICKEL UNDERPLATE