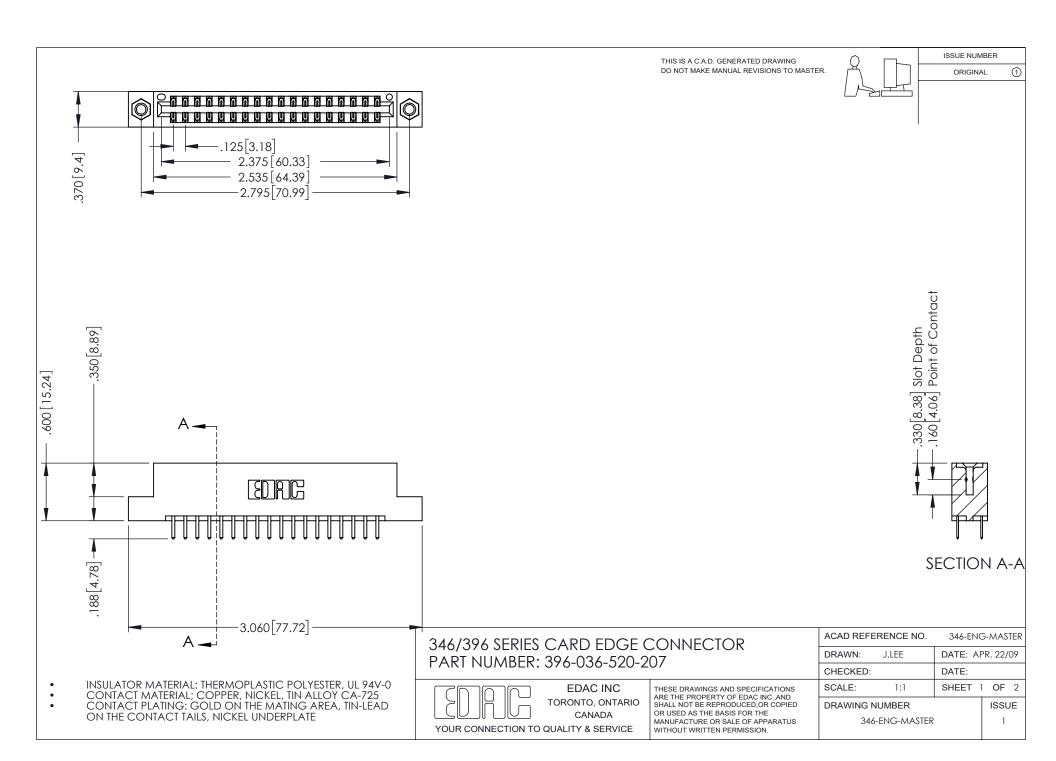

## **Contact Code 556**

INSULATOR MATERIAL: THERMOPLASTIC POLYESTER, UL 94V-0 CONTACT MATERIAL; COPPER, NICKEL, TIN ALLOY CA-725 CONTACT PLATING: GOLD ON THE MATING AREA, TIN-LEAD

ON THE CONTACT TAILS, NICKEL UNDERPLATE