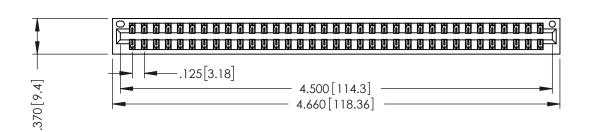

THIS IS A C.A.D. GENERATED DRAWING DO NOT MAKE MANUAL REVISIONS TO MASTER.

ISSUE NUMBER

ORIGINAL

1

.330 [8.38] Slot Depth .160 [4.06] Point of Contact

SECTION A-A

346-ENG-MASTER

600 [15.24] 

> 346/396 SERIES CARD EDGE CONNECTOR PART NUMBER: 396-070-555-201

YOUR CONNECTION TO QUALITY & SERVICE

**EDAC INC** TORONTO, ONTARIO CANADA

THESE DRAWINGS AND SPECIFICATIONS ARE THE PROPERTY OF EDAC INC., AND SHALL NOT BE REPRODUCED, OR COPIED OR USED AS THE BASIS FOR THE MANUFACTURE OR SALE OF APPARATUS WITHOUT WRITTEN PERMISSION.

| DRAWN: J.LEE   | DATE: APR. 22/09 |
|----------------|------------------|
| CHECKED:       | DATE:            |
| SCALE: 1:1     | SHEET 1 OF 2     |
| DRAWING NUMBER | ISSUE            |
| 346-ENG-MASTER | 1                |