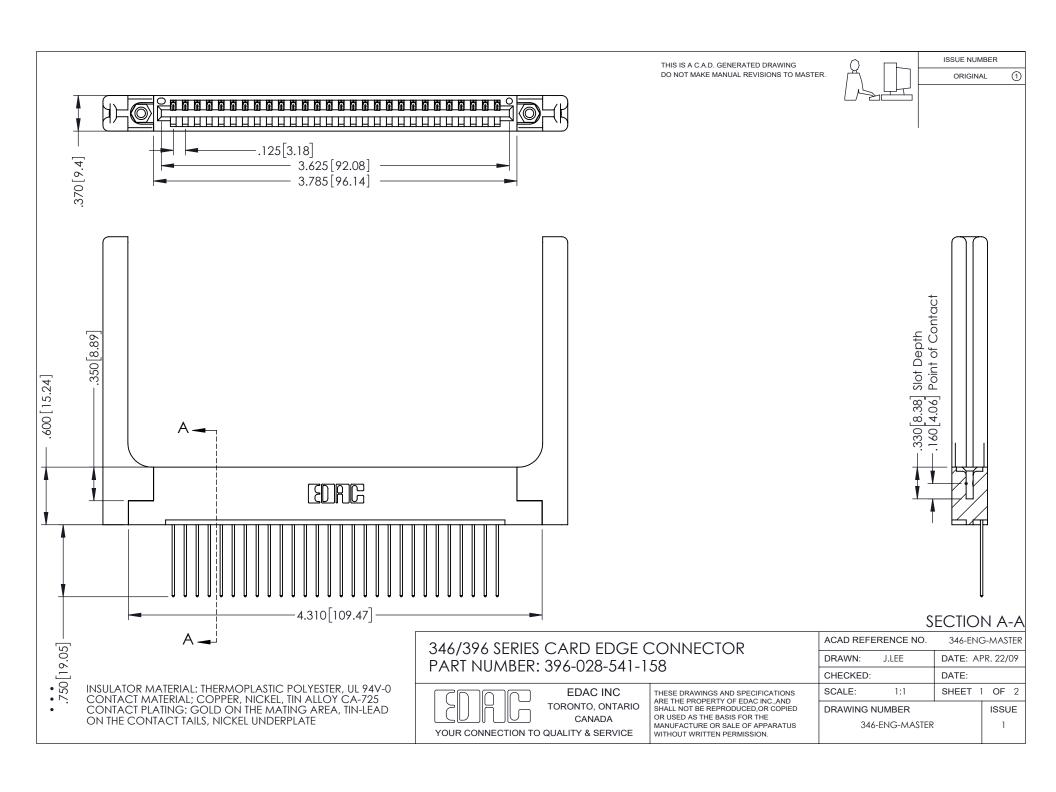

THIS IS A C.A.D. GENERATED DRAWING DO NOT MAKE MANUAL REVISIONS TO MASTER.

ORIGINAL 1

ISSUE NUMBER

**Contact Code 555** 

**Contact Code 556** 

INSULATOR MATERIAL: THERMOPLASTIC POLYESTER, UL 94V-0 CONTACT MATERIAL; COPPER, NICKEL, TIN ALLOY CA-725 CONTACT PLATING: GOLD ON THE MATING AREA, TIN-LEAD

ON THE CONTACT TAILS, NICKEL UNDERPLATE

## 346/396 SERIES CARD EDGE CONNECTOR CONTACT CODE 555,556,558,559,560 DIMENSIONS

YOUR CONNECTION TO QUALITY & SERVICE

**EDAC INC** TORONTO, ONTARIO CANADA

THESE DRAWINGS AND SPECIFICATIONS ARE THE PROPERTY OF EDAC INC.,AND SHALL NOT BE REPRODUCED, OR COPIED OR USED AS THE BASIS FOR THE MANUFACTURE OR SALE OF APPARATUS WITHOUT WRITTEN PERMISSION.

|   | ACAD REFERENCE NO. | 346-ENG-MASTER   |
|---|--------------------|------------------|
|   | DRAWN: J.LEE       | DATE: APR. 22/09 |
| ) | CHECKED:           | DATE:            |
|   | SCALE: 1:1         | SHEET 2 OF 2     |
|   | DRAWING NUMBER     | ISSUE            |
|   | 346-ENG-MASTER     | 1                |