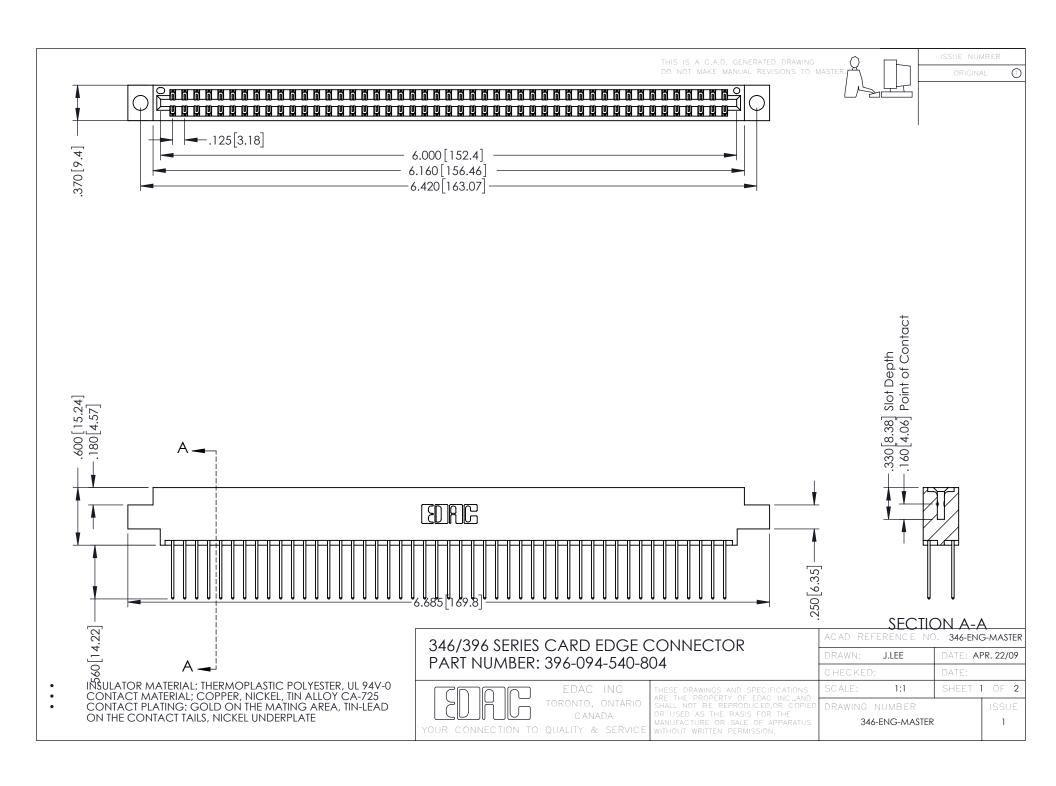

**Contact Code 555** 

**Contact Code 556** 

INSULATOR MATERIAL: THERMOPLASTIC POLYESTER, UL 94V-0 CONTACT MATERIAL; COPPER, NICKEL, TIN ALLOY CA-725

CONTACT PLATING: GOLD ON THE MATING AREA, TIN-LEAD ON THE CONTACT TAILS, NICKEL UNDERPLATE