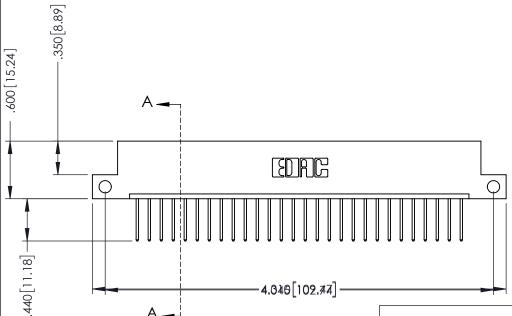

INSULATOR MATERIAL: THERMOPLASTIC POLYESTER, UL 94V-0 CONTACT MATERIAL; COPPER, NICKEL, TIN ALLOY CA-725 CONTACT PLATING: GOLD ON THE MATING AREA, TIN-LEAD ON THE CONTACT TAILS, NICKEL UNDERPLATE

THIS IS A C.A.D. GENERATED DRAWING DO NOT MAKE MANUAL REVISIONS TO MASTER.