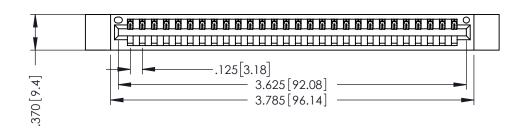

THIS IS A C.A.D. GENERATED DRAWING DO NOT MAKE MANUAL REVISIONS TO MASTER.

ISSUE NUMBER ORIGINAL 1

.330 [8.38] Slot Depth .160 [4.06] Point of Contact **SECTION A-A** 

346/396 SERIES CARD EDGE CONNECTOR PART NUMBER: 396-028-522-112